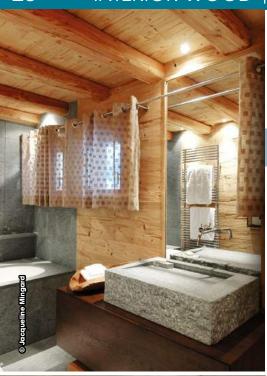

all the dust with a vacuum cleaner, including the skirtings, window sills and radiators. If you buy a quality parquet which is pre-sanded, the first 2 passes are not required; this is also the case if the parquet you want to renovate is still in good condition.

### **Finishes:**

Commercial: 33

Solvent or water-based oils are the easy and traditional finishes which are popular once again thanks to the authentic look of the wood.

Hardwood

### **2** Varnishes:

Solvent or water-based varnishes are available in single or two-component (resin + hardener) for excellent resistance to abrasion. The objective is to fix a protective film on the parquet. They are available in matt, satin or gloss finishes.

### 3 Waxes:

Mainly used on old, solid parquet floors; regular maintenance required.





### **OWAFILTER**\*

### **CLEAR, PENETRATING AND ANTI-YELLOWING** FOR LIGHT COLOURED SOFT AND HARDWOODS

Vertical and horizontal surfaces











- Slows yellowing of light coloured soft and hardwoods.
- Contains UV resistant agents and protective resins.
- Apply to panelling, doors, framing, windows, glulam, furniture...



### **LIANFLOOR®**\* WATERBORNE JOINT AND CRACK FILLER Fills joints and cracks



1L - 2L5



- Filling joints, cracks, holes and other flooring defects not exceeding 2 mm in width.
- Mixed with sawdust from the final sanding Maintains the woods natural colour.
- Long lasting flexibility Will not crack.
- Prevents bonding of joints by the finish Allows floor to flex and move.
- Easy to use Easy to sand.
- Odourless. Neutral PH Unaffected by tannin bleed.



### P