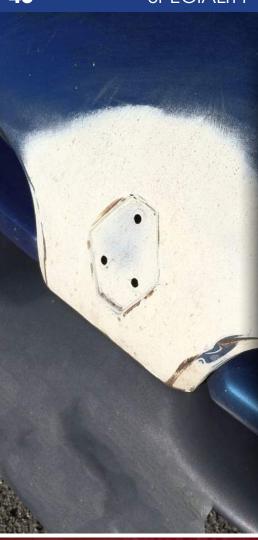

- Formulated to be used with tinted acrylic paints, FLOETROL® / EASY FLOW POURING
  makes it easy to achieve multicoloured cells.
- Allows you to create art with a smooth satin/matt finish, creating the illusion of depth.



## FLOOR VERNIS\*

INTERIOR CLEAR VARNISH PROTECTION Intense traffic

15 m²/l per coat

+ 30°C + 10°C

**0L75 - 2L5** 

- High resistance to scratching, abrasion and wear.
- Has to be applied on surfaces previously treated with OWATROL® OIL.
- Antislip.
- Satin finish.



## **OXID VERNIS**\*

**CLEAR PROTECTIVE VARNISH INTERIOR/EXTERIOR** 









- High resistance to UV.
- Retains the natural appearance of the surface.
- High resistance to extreme conditions, saltwater, fog, rain ...
- Matt, Satin or Gloss Finish.







Hazardous - Follow the safety instructions.



## **COSMOFER®**\*

#### **UNIVERSAL WHITE POLYESTER FILLER**

Wood, metals, pvc, stone...

#### 250 g - 1 kg

- Fills, plugs, joins, seals, insulates, glues, fixes all surfaces.
- Two pack filler. Excellent adhesion metal, aluminium, wood, stone, polyester...
- Easy to use. Easy to sand Will not clog the abrasive paper.
- Curing time can be adjusted according to need.
- Once hardened, can be mechanically machined, drilled, tapped, filed, ground, sawn, screwed, etc.
- Finish with any type of paint (single or two pack).
- Good resistance to heat (+ 120°C), vibrations and chemicals.
- Highly flexible, will not shrink or crack.



# CHOUKROUT®\* POLYESTER FILLER REINFORCED With fibreglass

#### 300 g - 600 g

- Two pack filler. Fills, plugs, seals, insulates, glues, fixes, etc.
- Excellent