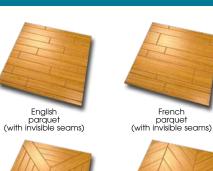

he installation period. Respect the national standards and regulations. 51.2.

### Floating installation:

This is by far the most common method, in new build and renovation because it's simple and fast. The floor is not fixed to the substrate but it's stable thanks to its mass. The planks are not fixed, but simply assembled with a click. The substrate can be an old wooden floor, screed or PVC flooring. An insulating underlay is used to improve the sound and acoustic characteristics.

### **Summary of installation methods:**

| Type of installation | Nailed | Glued | Floating |
|----------------------|--------|-------|----------|
| Solid parquet        | Yes    | Yes   | No*      |
| Multilayered parquet | No     | Yes   | Yes      |

Hungarian point parquet

traffic

# **Main patterns**





Herringbon parquet









Hornbeam, Iroko,

Moabi, Movingui,

### Which species for which use?

Inlaid

The choice of the wood species depends on the use and durability of the floor before deciding on the aesthetics. Parquet professionals have classified the wood species according to their durability (4 classes, from A for softer woods to D for very hard woods), and the usage of the floor in the following 3 families:

- 1 **Domestic**, from 21 (moderate use) to 23 (heavy use)
- 2 Commercial, from 31 (moderate use) to 34 (very heavy use)
- 3 Light industrial, from 41 (moderate use) to 43 (heavy use)

The thickness of the top layer must also be taken into account and the minimum thickness must range from 2.5 to 7 mm and more, depending on the type of use.

Considering these criteria, i