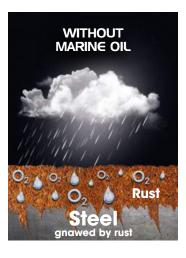

ty instructions. (1) Test OCDE 301 F.

### **OWATROL®-ATG\***

**ANTISLIP PROTECTION** 







- Steps, walkways, landing stages, decks, etc.
- Anti-slip with reinforced UV protection.







### **TEAK PROTECT\***

WATER-BASED SATURATOR











- Nourishing, high level protection.
- Decks, furniture, sun loungers, ...











STRIPS PAINT, ANTIFOULING AND VARNISH Solvent free











- Easy removal, simply rinse with water.
- Use on wood\*\*, metal\*\* and Gelcoat.
- Solvent free Non-flammable No toxic fumes Easily removed with water.



### 34

### **MARINE OIL**\*

### **COLOURLESS MULTI-PURPOSE RUST INHIBITOR**









- Deep penetrating, stopping and stabilising rust.
- Prevents reappearance of rust.
- Can be added to paint or varnish.
- Adds flexibility and prevents rust.









### OWATROL®-C.I.P.\*











- Penetrates and stabilising rust.
- Apply directly to rust. Ideal for slipways, keels, ...











\* Hazardous - Follow the safety instructions. (1) Test OCDE 301 F.



### PID 60 MARINE\*

### **CORROSION INHIBITING PRIMER DRY IN 60 MINUTES**







- Can be coated with 1 or 2 pack finishes PU and/or epoxy.
- Apply to surfaces above or below the waterline, new or partly rusted surfaces.







### **OWALAK MARINE\***

HIGH GLOSS ENAMEL. HIGH PERFORMANCE SILICONE ALKYD







- High gloss and "Long-lasting" protective film.
- Steel, aluminium, polyester, wood, etc.
- Above the water line.
- Easy to apply.





### **OWATROL®-GLV\***

**CORROSION INHIBITING** TREATMENT GALVANISED EFFECT











- Direct on rust.
- Treatment and finish.
- High