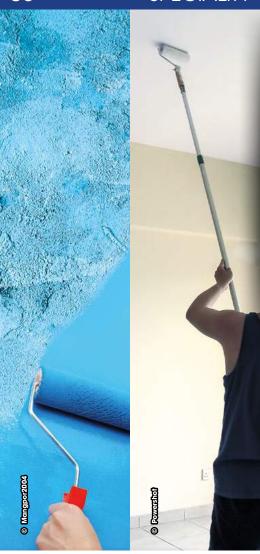

ids sanding and stripping, etc.
- Colourless, does not conceal the surface.
- Odourless.
- Does not attack the existing base or old coating.



## **PURA-TROL**\*

#### MULTI-PURPOSE CONCENTRATED CLEANER

Cleans, degreases equipment, buildings, leisure...

1L=20L diluted product







1L - 20L



- Multi-purpose, highly effective concentrated cleaner for use on equipment, engines, vehicles, facades, floors...
- Easy to use PURA-TROL is suitable for use on concrete, glass fibre, bricks, plastic, metals, Prodema plaques...
- Concentrated formula for fast results with minimal effort and no scrubbing. Non-aggressive to metals and other materials.
- PURA-TROL is easily applied by brush, sponge or pump sprayer.
- Leaves no residue or smears after rinsing.
- PURA-TROL is solvent and acid free.



## FLOETROL® / EASY FLOW

(branded Easy Flow outside Europe)
AVOIDS BRUSH MARKS IN HOT OR WINDY WEATHER

Improves flow of water-based paints



- Additive for water-based paints.
- Eases application: enables a ceiling to be painted effortlessly.
- Improves flow characteristics.
- Lubricates spray nozzles during application.
- Ideal for ceilings, walls, facades...
- Ideal for special effects, including acrylic pouring.





## OWATROL® E-B

FIXES CHALKY, POROUS AND UNSTABLE SURFACES Reduces the risk of flaking









- Additive for water-based paints.
- Blocks and isolates the surface from various stains/traces of water, soot, smoke (ceiling).
- Isolates traces of tannin. Enables oak beams to be painted.
- Avoids the oxidation of non-ferrous metals (copper), prevents the development of