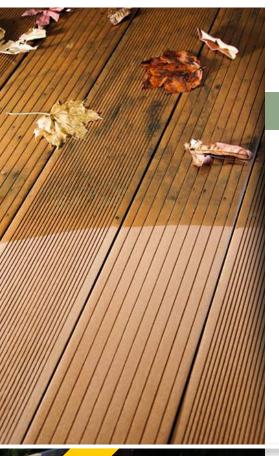

ls made up of a combination of wood fibres and plastic resins. They are used, in addition to other purposes, for making doors and windows as well as decks and docks. Known for being resistant to weathering, and the sun because of the stain it contains, it has various numerous other properties. The wood fibres and resins vary according to the manufacturing process. As with all substrates used on the ground, it dirties over time, gets marked and impregnated with oil, not to mention the accumulation of organic matter and/or mildew that needs to be removed. So, it's colour is going to change over time.

Regular and periodic cleaning is necessary to preserve its appearance and to be able to make the most of the structure. If needed, it is possible to restore the colour and give it a facelift.



# COMPO-CLEAN\* CLEANER DEGREASER FOR COMPOSITE WOOD Removes grease, stains... Easy to use









1L - 2L5 - 15L



- Removes all types of dirt (stains, grease, pollution...).
- Fast acting 5 min. Rinse with water.
- Gel formula does not run.
- Does not attack plastics, swimming pool liners, plants, etc.
- Ideal for grooved decking, garden furniture, etc.



### **COMPOXELL**\*

WATER-BASED FINISH FOR DECORATING AND RESTORING COMPOSITE WOOD
Waterproofing protection

waterproofing profession







+ 30°C + 5°C





- Semi-transparent tinted coating.
- Stain resistant barrier (oil, grease, food, etc.).
- Waterproofs the surface.
- Easily applied.
- Quick drying/ low odour.
- can be applied on new composite board.
- Exterior: all composite woods (decking, cladding, garden furniture....).