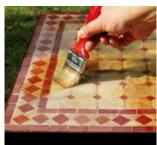

.







Spray 250ml **OL5 - 1L - 20L** 



#### WHY DO COLOURED SUBSTRATES FADE? WHY DO THEY BECOME LACKLUSTRE?

Weathering and U.V. rays affect the substrate over time.

What solutions are there?

#### 1- Polishing the surface:

Abrasive (mechanical) action that eliminates the substrate's altered surface coat.

#### 2 - POLYTROL®\*:

Without any chemical action.

Also used on gelcoats, PVC, marble, paint film, floor tiles, polished metals and chrome...



- Restores the colour and appearance of the plastics, tarnished gelcoats and old paint.
- Restores lustre and ensures the protection of polished metals (bronze, copper, stainless steel, brass, etc.) as well as chrome and anodic metals (aluminium on bay windows, verandas, etc.). Revitalises marble, tiling, floor tiles, etc.















#### Eliminate rust spots on stainless steel, aluminium oxide on aluminium





- Put POLYTROL®\* on 000 steel wool.
- Scrub to eliminate spots. Finish operation with a clean cloth.
- 3 Apply POLYTROL®\* again on to the restored finish in order to make the substrate shine.



#### **Chemical solutions**

Chemically remove all rust spots and streaks on gelcoats, paint, stainless steel, etc.

- Rust streaks: NET-TROL®\* or OWAPHOS\*.
- Spots, traces of rust: OWAPHOS\*.





# Owatrol Spirit - A collection of vintage rust and crackle effects



azardous - Follow the safety instructions.

Find our products and videos at owatrol-spirit.com



## **RUST SPIRIT**\*

**RUST ENHANCER FOR DECORATIVE EFFECT** 

Interior and exterior







Spray 500ml - 5L



- Powerful rust activator to create dec