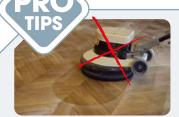

neered (engineered) flooring and staircases; hallways bathrooms and kitchens.

### **AVAILABLE IN:**



Clear wet look finish.

Gives warmth and depth to the wood.



MATT WATERBORNE WOOD OIL FOR FLOORS

High resistance to normal or heavy traffic







1L - 5L - 20L





- Excellent resistance to wet or dry abrasion Does not require frequent maintenance.
- Water repellent Resists standing water and chemicals (including ammonia based products).
- Easy to apply. Odourless. Quick drying. Jobs can be finished in one day.
- Excellent penetration. Nourishes the wood. Does not require buffing.
- Wooden floors, new and old including parquet flooring, veneered (engineered) flooring and staircases; hallways bathrooms and kitchens.

AVAILABLE IN 3 TONES: Natural rich, matt finish.



ANTIQUE WHITE



Easy application no buffing required



Local maintenance possible



Not affected by cleaning products



Not affected by marks or abrasion



# **OLÉOFLOOR® TRADITION\* HIGHLY DURABLE OIL FOR WOODEN FLOORS**Heavy traffic use







- Nourishing and durable oil.
- Traditional application with pads.
- Beautiful waxed look effect.
- Improves natural resistance of wood.



### **VEGAFLOOR®\***

### WATERBORNE HIGH PERFORMANCE VARNISH Normal to heavy traffic use









Matt-Satin: 1L - 5L - 20L Gloss: 1L - 5L

- Single pack waterborne polyurethane resin finish. Non-slip.
- Excellent resistance to both mechanical and chemical abrasion, including ammonia based products.
- Long lasting protection to all wooden flooring.
- Maintains the woods natural colour. Non-yellowing and resistant to lig