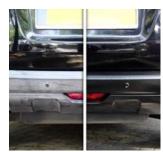

ne...







Spray 250ml **OL5 - 1L - 20L** 



#### WHY DO COLOURED SUBSTRATES FADE? WHY DO THEY BECOME LACKLUSTRE?

Weathering and U.V. rays affect the substrate over time.

What solutions are there?

#### 1- Polishing the surface:

Abrasive (mechanical) action that eliminates the substrate's altered surface coat.

#### 2 - POLYTROL®\*:

Without any chemical action.

Also used on gelcoats, PVC, marble, paint film, floor tiles, polished metals and chrome...



- Restores the colour and appearance of the plastics, tarnished gelcoats and old paint.
- Restores lustre and ensures the protection of polished metals (bronze, copper, stainless steel, brass, etc.) as well as chrome and anodic metals (aluminium on bay windows, verandas, etc.). Revitalises marble, tiling, floor tiles, etc.















#### Eliminate rust spots on stainless steel, aluminium oxide on aluminium





- Put POLYTROL®\* on 000 steel wool.
- Scrub to eliminate spots. Finish operation with a clean cloth.
- 3 Apply POLYTROL®\* again on to the restored finish in order to make the substrate shine.



#### **Chemical solutions**

Chemically remove all rust spots and streaks on gelcoats, paint, stainless steel, etc.

- Rust streaks: NET-TROL®\* or OWAPHOS\*.
- Spots, traces of rust: OWAPHOS\*.





# Owatrol Spirit - A collection of vintage rust and crackle effects



azardous - Follow the safety instructions.

Find our products and videos at owatrol-spirit.com



## **RUST SPIRIT**\*

**RUST ENHANCER FOR DECORATIVE EFFECT** 

Interior and exterior







Spray 500ml - 5L



- Powerful rust activator to create