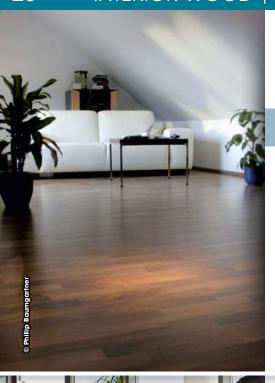

t Resists standing water and chemicals (including ammonia based products).
- Easy to apply. Odourless. Quick drying. Jobs can be finished in one day.
- Excellent penetration. Nourishes the wood. Does not require buffing.
- Wooden floors, new and old including parquet flooring, veneered (engineered) flooring and staircases; hallways bathrooms and kitchens.

AVAILABLE IN 3 TONES: Natural rich, matt finish.



ANTIQUE WHITE



Easy application no buffing required



Local maintenance possible



Not affected by cleaning products



Not affected by marks or abrasion



# **OLÉOFLOOR® TRADITION\* HIGHLY DURABLE OIL FOR WOODEN FLOORS**Heavy traffic use







- Nourishing and durable oil.
- Traditional application with pads.
- Beautiful waxed look effect.
- Improves natural resistance of wood.



### **VEGAFLOOR®\***

### WATERBORNE HIGH PERFORMANCE VARNISH Normal to heavy traffic use









Matt-Satin: 1L - 5L - 20L Gloss: 1L - 5L

- Single pack waterborne polyurethane resin finish. Non-slip.
- Excellent resistance to both mechanical and chemical abrasion, including ammonia based products.
- Long lasting protection to all wooden flooring.
- Maintains the woods natural colour. Non-yellowing and resistant to light.
- Easy to use. Quick drying.
- May be applied over previously solvent or waterborne varnished surfaces.
- All wooden floors, new and old including parquet flooring, veneered (engineered) flooring and staircases.











### **HIGH PERFORMANCE FLOOR VARNISH (2 PACK)**

Heavy to severe traffic use







Matt-Satin: 4L + **UFL hardener 400ml** 



- Excellent resista