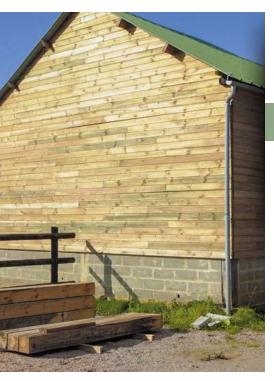

ned to protect it against attack by insects and fungi.

However, this treatment does not provide any protection against weather damage (U.V., humidity, pollution). If nothing is done, the wood will degrade over time, it will grey, which is where the need to protect it arises.

### THE TWO MAIN PROBLEMS WITH PRESSURE TREATED WOOD

### 1. Stabilise their high moisture:

To limit shrinkage or swelling when using it outdoors (wooden framing and outdoor carpentry), the moisture content of the wood must not exceed 18%. The majority of the time this moisture content is far higher, especially for new pressure treated wood. When subjected to changes in temperature (sun, cold, etc.) this moisture content risks causing cracking, splitting, even deformation making it necessary to stabilise the wood.



# SEASONITE® CLEAR NEW WOOD PROTECTION Stabilises new wood, reduces splitting





+ 30°C + 5°C

1L - 2L5 - 15I



- Stabilises and protects new wood during its first months of exposure to the weather.
- Regulates the evaporation of moisture from the wood.
- Minimises the splitting, swelling, cupping and checking caused by exposure to the sun and rain.
- Limits greying and prepares wood to receive the finishing coat.
- Essential for pressure treated wood.

### 2. Protect cut ends:

When cutting, notching, boring or doing other specific processes on treated wood in classes 3a, 3b and 4, it is essential that all exposed surfaces are treated with a brush applied complementary treatment to help rrestore and maintain the original protection.



## PCD 91\* END GRAIN PRESERVATIVE FOR CUT, BORE