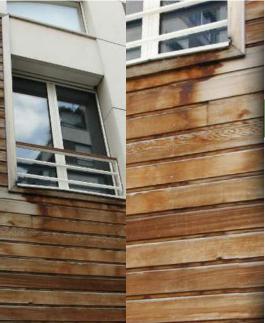

es on treated wood in classes 3a, 3b and 4, it is essential that all exposed surfaces are treated with a brush applied complementary treatment to help rrestore and maintain the original protection.



## PCD 91\* END GRAIN PRESERVATIVE FOR CUT, BORED OR NOTCHED PTW For use on wood treated to classes 3 and 4







1L - 2L5 - 10L



- Protects against insect and fungal attack.
- Maintains the preservative treatment of pressure treated wood.
- Can be top coated with any type of finish.
- Quick drying. Odourless.





### HARDWOOD AND SOFTWOOD

Tannin is an organic substance found in numerous plants and many types of wood such as Red Cedar, Oak, Chestnut, etc. Under the effect of outdoor weather and when it is humid the tannins in the wood rise to the surface and cause unpleasant streaking.



### **STAN PROTECT\***

**COLOURLESS PRIMER FOR ALL TYPES OF WOOD**Isolate and improve performance







1L - 5L

- Stop the appearance of streaks on hardwood and softwood.
- Stabilise the substrate and considerably increase the performance of finishes.
- Ideal before white paint or stains:
  - Vertical surfaces (Linitop Classic\*, Acryl prim\*, etc.).
  - Horizontal surfaces (when the finish is appropriate for horizontal use, such as SOLID COLOUR STAIN\*).



### TEAK-OLJE\*

### TEAK OIL "EXCLUSIVE FOR GARDEN FURNITURE" Protects and nourishes the wood







OL5 - 1L - 2L5



Wrongly referred to as "teak oils", they are made of a mix of natural oils and/or synthetic ones, solvents, siccatives, etc. You can also find linseed oil. These oils "cook" quite quickly under the effects of U.V