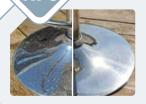

DE? WHY DO THEY BECOME LACKLUSTRE?

Weathering and U.V. rays affect the substrate over time.

What solutions are there?

#### 1- Polishing the surface:

Abrasive (mechanical) action that eliminates the substrate's altered surface coat.

#### 2 - POLYTROL®\*:

Without any chemical action.

Also used on gelcoats, PVC, marble, paint film, floor tiles, polished metals and chrome...



- Restores the colour and appearance of the plastics, tarnished gelcoats and old paint.
- Restores lustre and ensures the protection of polished metals (bronze, copper, stainless steel, brass, etc.) as well as chrome and anodic metals (aluminium on bay windows, verandas, etc.). Revitalises marble, tiling, floor tiles, etc.















#### Eliminate rust spots on stainless steel, aluminium oxide on aluminium





- Put POLYTROL®\* on 000 steel wool.
- Scrub to eliminate spots. Finish operation with a clean cloth.
- 3 Apply POLYTROL®\* again on to the restored finish in order to make the substrate shine.



#### **Chemical solutions**

Chemically remove all rust spots and streaks on gelcoats, paint, stainless steel, etc.

- Rust streaks: NET-TROL®\* or OWAPHOS\*.
- Spots, traces of rust: OWAPHOS\*.





# Owatrol Spirit - A collection of vintage rust and crackle effects



azardous - Follow the safety instructions.

Find our products and videos at owatrol-spirit.com



## **RUST SPIRIT**\*

**RUST ENHANCER FOR DECORATIVE EFFECT** 

Interior and exterior







Spray 500ml - 5L



- Powerful rust activator to create decorative effects on ferrous substrates.
- Creates realistic decorative designs