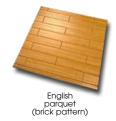

installation period. Respect the national standards and regulations. 51.2.

### Floating installation:

This is by far the most common method, in new build and renovation because it's simple and fast. The floor is not fixed to the substrate but it's stable thanks to its mass. The planks are not fixed, but simply assembled with a click. The substrate can be an old wooden floor, screed or PVC flooring. An insulating underlay is used to improve the sound and acoustic characteristics.

### **Summary of installation methods:**

| Type of installation | Nailed | Glued | Floating |
|----------------------|--------|-------|----------|
| Solid parquet        | Yes    | Yes   | No*      |
| Multilayered parquet | No     | Yes   | Yes      |

Hungarian point parquet

traffic

# **Main patterns**





Herringbon parquet









Hornbeam, Iroko,

Moabi, Movingui,

### Which species for which use?

Inlaid

The choice of the wood species depends on the use and durability of the floor before deciding on the aesthetics. Parquet professionals have classified the wood species according to their durability (4 classes, from A for softer woods to D for very hard woods), and the usage of the floor in the following 3 families:

- 1 **Domestic**, from 21 (moderate use) to 23 (heavy use)
- 2 Commercial, from 31 (moderate use) to 34 (very heavy use)
- 3 Light industrial, from 41 (moderate use) to 43 (heavy use)

The thickness of the top layer must also be taken into account and the minimum thickness must range from 2.5 to 7 mm and more, depending on the type of use.

Considering these criteria, it