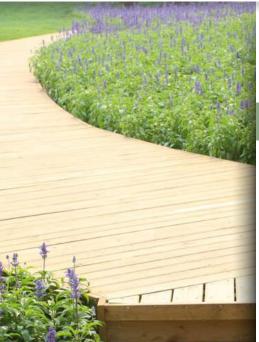

Does not darken through exposure to UV.
- Non-film forming does not flake or peel.
- Quick and easy maintenance no sanding or stripping.
- Ideal for Ipe, Teak, Cumaru, Masranduba, Tatajuba, Acacia, Bankirai.
- Can be coated with DEKS OLJE® D.2 (boat varnish) on vertical surfaces.
- Available in 2 colours:









### TROPITECH® ALL IN ONE\*

PREMIUM QUALITY SEMI-TRANSPARENT ACRYLIC FINISH - DECKING / CLADDING...

Ideal for extreme environments







5L - 20L



- Hybrid system for optimal performance.
- High UV resistance.
- Ideal for Accoya wood.
- Use on all woods Soft, Exotic, Hard and Thermo Treated wood
- Withstands severe traffic.
- Quick drying.
- Applied to wet wood.
- New or weathered wood surfaces.
- Prepare and finish the same day.
- Available in 7 wood tones:

















### **ANTISLIP**\*

### **NON-SLIP PROTECTION**

Antislip decoration and protection in one







1L - 5L



- $\bullet$  Slip resistant protection for all wooden decks, pontoons, stairs...
- Decorates and protects Lasting performance.
- Good UV and weather resistance.
- Contains antislip microspheres based on special polymer technology.
- Quick and easy maintenance. No sanding or stripping.
- Available in 3 colours:







Hazardous - Follow the safety instructions.

### **CLEAN AND PROTECT COMPOSITES**

Wood composites are materials made up of a combination of wood fibres and plastic resins. They are used, in addition to other purposes, for making doors and windows as well as decks and docks. Known for being resistant to weathering, and the sun because of the stain it contains, it has