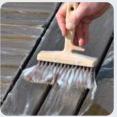

:







Let it work for 5 minutes, then rinse thoroughly with water



immediately after, apply NET-TROL®



- Removes oil from wood: All wood can darken because of unsuitable protection (linseed oil, teak oil etc) due to the effects of water/UV cycles. It is the "encrusted dirt".
- Deep removal of darkened oils and stains. Makes them water soluble.
- Gel consistency. Does not drip or run.
- On wood, always neutralise with NET-TROL®. Reduces mill glaze from new wood.



### NET-TROL®\*

### **WOOD CLEANER AND COLOUR RESTORER** Decking, cladding, Garden furniture...













1L - 2L5 - 15I



### WHY DOES UNPROTECTED WOOD GREY?

Due to the effect of U.V. rays and weather damage, the lignin in the affected wood is altered → grey wood. Solution for decks, cladding and garden furniture:



Apply **NET-TROL**® onto wet wood



Let it work for 15/20 minutes then rinse thoroughly with water



Result@



- Cleans and restores all "greyed weathered wood" (grey surface) without bleaching.
- Neutralises surfaces stripped with AQUANETT®, DILUNETT® or PREPDECK®.

Removes: • traces of weathering attributed to mould, mildew, pollution...

• traces of tannin and iron sulphate.

Use on stone, green-stained PVC or rust stained cement.

Fast acting - Results achieved within 10/20 min.



### 14 EXTERIOR WOOD | CLEANING



# **RENOCLEAR**\* **BLEACHING AGENT**For decking, cladding









Removes flaws, which lead to discoloured or darkened areas on new or old wood in order to restore uniform colour.



Before



Let it work between 6 and 24 hours depending on the severity of the staini