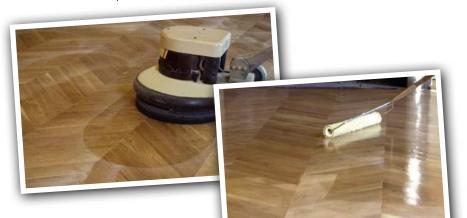

e all the dust with a vacuum cleaner, including the skirtings, window sills and radiators. If you buy a quality parquet which is pre-sanded, the first 2 passes are not required; this is also the case if the parquet you want to renovate is still in good condition.

### **Finishes:**

Commercial: 33

Solvent or water-based oils are the easy and traditional finishes which are popular once again thanks to the authentic look of the wood.

Hardwood

### **2** Varnishes:

Solvent or water-based varnishes are available in single or two-component (resin + hardener) for excellent resistance to abrasion. The objective is to fix a protective film on the parquet. They are available in matt, satin or gloss finishes.

### 3 Waxes:

Mainly used on old, solid parquet floors; regular maintenance required.





### **OWAFILTER**\*

### **CLEAR, PENETRATING AND ANTI-YELLOWING** FOR LIGHT COLOURED SOFT AND HARDWOODS

Vertical and horizontal surfaces











- Slows yellowing of light coloured soft and hardwoods.
- Contains UV resistant agents and protective resins.
- Apply to panelling, doors, framing, windows, glulam, furniture...



### **LIANFLOOR®**\* WATERBORNE JOINT AND CRACK FILLER Fills joints and cracks



1L - 2L5



- Filling joints, cracks, holes and other flooring defects not exceeding 2 mm in width.
- Mixed with sawdust from the final sanding Maintains the woods natural colour.
- Long lasting flexibility Will not crack.
- Prevents bonding of joints by the finish Allows floor to flex and move.
- Easy to use Easy to sand.
- Odourless. Neutral PH Unaffected by tannin bleed.



###