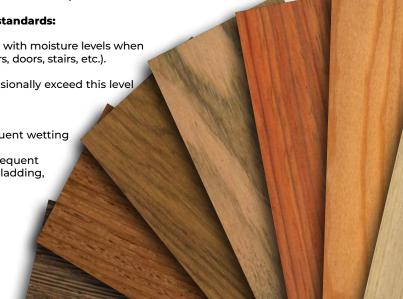

35 or B 50-100 standards:

**Class 1:** Wood which is always protected from the elements and with moisture levels when in use of less than 18% (interior carpentry: furniture, parquet floors, doors, stairs, etc.).

Class 2: Dry interior wood (moisture lower than 18%); may occasionally exceed this level (Tile battens, etc.).

### Class 3:

- **a**: Exterior wood, above ground, coated. Exposed to frequent wetting (Cladding, Window Frames etc).
- **b**: Exterior wood, above ground, uncoated. Exposed to frequent wetting moisture levels frequently exceeding 18% (Cladding, Decking etc).

**Class 4:** Exterior wood in contact with ground or fresh water. Permanently exposed to wetting (walkways, decks, docks, etc.).

**Class 5:** Wood in permanent contact with sea water and which can be immersed.



# Penetration and durability table

**₩ ⊕** 

P

SARANDUBA/

PO/OMU

**₩** 

1 **(**=

P

**(** 

(**V** 

VERY DIFFICULT SENSIBLE AVERAGE DURABLE

DURABILITY

**PENETRATION** 

GOOD AVERAGE

SOFT-WOODS

HARD-WOODS

**♦** 

₩ **₩** 

**(** 

P

N.

ITIME PINE

OGANY

NOS

**\*** 

**₩** 

1

**₩** 

P

**(** 

**\*** 

₩

**\*** 

**\*** 

**₩ ⊕** 

**(** 

O

 **\*\*** 

(Me

è

**₩** ₩ №

ELLI MAHOGANY

ER FIR

**(** 

**\*** 

**₩** 

**₩** 

P

JUBA

EET CHESNUT

P

**₩ \*\*** 

1

**\*\*** 

**(** 

**\*** 

|                                     | 4        | 100      | <b>7</b> | PENEIRALION | <u>N</u>