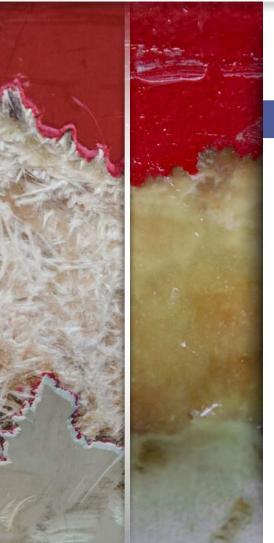

f the surface.
- High resistance to extreme conditions, saltwater, fog, rain ...
- Matt, Satin or Gloss Finish.







Hazardous - Follow the safety instructions.



## **COSMOFER®**\*

#### **UNIVERSAL WHITE POLYESTER FILLER**

Wood, metals, pvc, stone...

#### 250 g - 1 kg

- Fills, plugs, joins, seals, insulates, glues, fixes all surfaces.
- Two pack filler. Excellent adhesion metal, aluminium, wood, stone, polyester...
- Easy to use. Easy to sand Will not clog the abrasive paper.
- Curing time can be adjusted according to need.
- Once hardened, can be mechanically machined, drilled, tapped, filed, ground, sawn, screwed, etc.
- Finish with any type of paint (single or two pack).
- Good resistance to heat (+ 120°C), vibrations and chemicals.
- Highly flexible, will not shrink or crack.



# CHOUKROUT®\* POLYESTER FILLER REINFORCED With fibreglass

#### 300 g - 600 g

- Two pack filler. Fills, plugs, seals, insulates, glues, fixes, etc.
- Excellent adhesion to a majority of surfaces: metal, aluminium, wood, stone, polyester, etc.
- Easy to use Easy to sand.
- Once hardened, can be mechanically machined, drilled, tapped, filed, ground, sawn, screwed, etc.
- Finish with any type of paint (single or two pack).
- Good resistance to heat (+ 120°C), vibrations and chemicals.
- Highly flexible, will not shrink or crack. Does not clog abrasive paper.



# **E.S.P. ENABLES THE KEYING OF PAINTS, VARNISHES...**On all smooth/shiny surfaces









- Ideal for: tiles, melamine, glass, PVC, paint, varnish, etc.
- Avoids sanding and stripping, etc.
- Colourless, does not conceal the sur