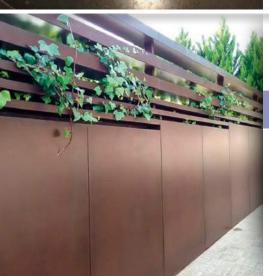

rials.
- Easy application with a sprayer or simple tool.









## FLOETROL®\* / EASY FLOW POURING

(branded Easy Flow outside Europe)
ADDITIVE - IDEAL FOR ACRYLIC POURING

Create special effects - Ideal for all surfaces

+ 30°C + 5°C 500ml



- Additive especially suited for ACRYLIC POURING effects.
- Formulated to be used with tinted acrylic paints, FLOETROL® / EASY FLOW POURING
  makes it easy to achieve multicoloured cells.
- Allows you to create art with a smooth satin/matt finish, creating the illusion of depth.



## FLOOR VERNIS\*

INTERIOR CLEAR VARNISH PROTECTION Intense traffic

15 m²/l per coat

+ 30°C + 10°C

**0L75 - 2L5** 

- High resistance to scratching, abrasion and wear.
- Has to be applied on surfaces previously treated with OWATROL® OIL.
- Antislip.
- Satin finish.



## **OXID VERNIS**\*

**CLEAR PROTECTIVE VARNISH INTERIOR/EXTERIOR** 









- High resistance to UV.
- Retains the natural appearance of the surface.
- High resistance to extreme conditions, saltwater, fog, rain ...
- Matt, Satin or Gloss Finish.







Hazardous - Follow the safety instructions.



## **COSMOFER®**\*

#### **UNIVERSAL WHITE POLYESTER FILLER**

Wood, metals, pvc, stone...

#### 250 g - 1 kg

- Fills, plugs, joins, seals, insulates, glues, fixes all surfaces.
- Two pack filler. Excellent adhesion metal, aluminium, wood, stone, polyester...
- Easy to use. Easy to sand Will not clog the abrasive paper.
- Curing time can be adjusted according to need.
- Once hardened, can be mechanically machined, drilled, tapped, filed, ground, sawn, screwed, etc.
- Finish with any type