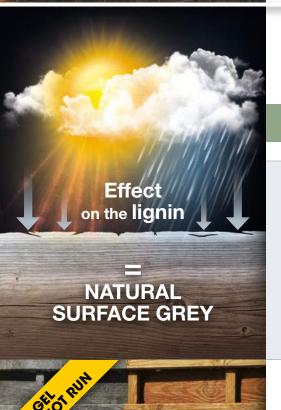

ES NOT RUM

### **AQUANETT®**\*

### **OIL REMOVER / CLEANER FOR ALL WOODS\*\*** Cladding, decking, Garden furniture...











1L - 2L5 - 10L



### WHY DOES WOOD PROTECTED WITH OIL DARKEN?

Wood undergoes 2 types of greying: chemical, with the oils cooking + damage to the lignin. Deep cleaning is essential. The solution:







Let it work for 5 minutes, then rinse thoroughly with water



immediately after, apply NET-TROL®



- Removes oil from wood: All wood can darken because of unsuitable protection (linseed oil, teak oil etc) due to the effects of water/UV cycles. It is the "encrusted dirt".
- Deep removal of darkened oils and stains. Makes them water soluble.
- Gel consistency. Does not drip or run.
- On wood, always neutralise with NET-TROL®. Reduces mill glaze from new wood.



### NET-TROL®\*

### **WOOD CLEANER AND COLOUR RESTORER** Decking, cladding, Garden furniture...













1L - 2L5 - 15I



### WHY DOES UNPROTECTED WOOD GREY?

Due to the effect of U.V. rays and weather damage, the lignin in the affected wood is altered → grey wood. Solution for decks, cladding and garden furniture:



Apply **NET-TROL**® onto wet wood



Let it work for 15/20 minutes then rinse thoroughly with water



Result@



- Cleans and restores all "greyed weathered wood" (grey surface) without bleaching.
- Neutralises surfaces stripped with AQUANETT®, DILUNETT® or PREPDECK®.

Removes: • traces of weathering attributed to mould, mildew, pollution...

• traces of tannin and iron sulphate.

Use on stone, green-stained PVC or rust stained cement.

Fast acting - Results achieved