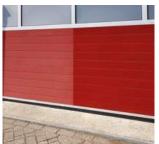

...







Spray 250ml **OL5 - 1L - 20L** 



#### WHY DO COLOURED SUBSTRATES FADE? WHY DO THEY BECOME LACKLUSTRE?

Weathering and U.V. rays affect the substrate over time.

What solutions are there?

#### 1- Polishing the surface:

Abrasive (mechanical) action that eliminates the substrate's altered surface coat.

#### 2 - POLYTROL®\*:

Without any chemical action.

Also used on gelcoats, PVC, marble, paint film, floor tiles, polished metals and chrome...



- Restores the colour and appearance of the plastics, tarnished gelcoats and old paint.
- Restores lustre and ensures the protection of polished metals (bronze, copper, stainless steel, brass, etc.) as well as chrome and anodic metals (aluminium on bay windows, verandas, etc.). Revitalises marble, tiling, floor tiles, etc.















#### Eliminate rust spots on stainless steel, aluminium oxide on aluminium





- Put POLYTROL®\* on 000 steel wool.
- Scrub to eliminate spots. Finish operation with a clean cloth.
- 3 Apply POLYTROL®\* again on to the restored finish in order to make the substrate shine.



#### **Chemical solutions**

Chemically remove all rust spots and streaks on gelcoats, paint, stainless steel, etc.

- Rust streaks: NET-TROL®\* or OWAPHOS\*.
- Spots, traces of rust: OWAPHOS\*.





# Owatrol Spirit - A collection of vintage rust and crackle effects



azardous - Follow the safety instructions.

Find our products and videos at owatrol-spirit.com



## **RUST SPIRIT**\*

**RUST ENHANCER FOR DECORATIVE EFFECT** 

Interior and exterior







Spray 500ml - 5L



- Powerful rust activator to create d