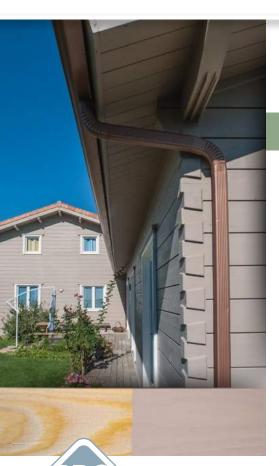

free generation: can be painted over with any type of finish.

### Let wood grey naturally risk-free

### HOW TO PRESERVE ITS NATURAL GREY SURFACE APPEARANCE WHILE PROTECTING IT FROM MOISTURE DAMAGE?

- Clean the substrate without altering / changing its state / appearance using SOAPCLEAN (page 11).
- 2 Treat the substrate if necessary: SANIXYL / TMU97S\*/\*\* (p.12/13).
- 3 Apply a coat of H4 WOOD & STONE. The wood greys naturally over time.

### HOW TO EXTEND THE LIFE OF A SATURATOR?

- Clean the substrate without altering the saturator (SOAPCLEAN page 11). Let dry.
- Once the saturator (AQUADECKS®\* p.17) is fully dry, apply a coat of H4 WOOD & STONE to maximise protection. H4 WOOD & STONE can also be mixed directly with AQUADECKS®\* at 10% to get the best results from the saturator.



### SOLID COLOR STAIN\*

### **OPAQUE MATTE DECORATIVE PROTECTION**

Cladding and decking







1L - 2L5 - 20



- Preserves the relief and grain of the wood.
- Hides permanent aesthetic blemishes (blue stain fungi, stains, uneven appearance, etc.). Gives a new decorative look.
- Used as an equaliser or lightener for tones from old stains that are in good condition.
- · Highly resistant:
  - → To substrate size variations.
  - → To abrasion: doesn't chip even in the sun.
  - → To weathering.
- Long lasting: up to five years (1) horizontally and 15 years vertically.
- Easy to apply without multiple coats. Perfect wood penetration.
- Easy maintenance and restoration: no sanding since there is no flaking or peeling. Clean with SOAPCLEAN and apply 1 or 2 coats.
- Exists in several colours o