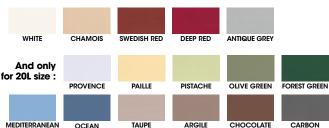

E MATTE DECORATIVE PROTECTION**

Cladding and decking







1L - 2L5 - 20



- Preserves the relief and grain of the wood.
- Hides permanent aesthetic blemishes (blue stain fungi, stains, uneven appearance, etc.). Gives a new decorative look.
- Used as an equaliser or lightener for tones from old stains that are in good condition.
- · Highly resistant:
  - → To substrate size variations.
  - → To abrasion: doesn't chip even in the sun.
  - → To weathering.
- Long lasting: up to five years (1) horizontally and 15 years vertically.
- Easy to apply without multiple coats. Perfect wood penetration.
- Easy maintenance and restoration: no sanding since there is no flaking or peeling. Clean with SOAPCLEAN and apply 1 or 2 coats.
- Exists in several colours of stain which can be mixed together:











### How to restore the light colour of a dark finish without sanding or stripping

### ON A DARK FINISH IN GOOD CONDITION (THAT IS NOT PEELING OR WITH VERY LITTLE PEELING):

- Clean with diluted SOAPCLEAN. Rinse and let dry.
- Apply a coat of Solid Colour Stain\* Chamois (seals the substrate and used as a light coloured primer prior to applying a light coloured finish).
- 3 Let fully dry (24 hours minimum).
- 4 Apply the new finish in a lighter tone.



### **AQUADECKS®**\*

### WATER-BASED SATURATING MATT FINISH FOR ALL WOODS - DECKING / CLADDING

Direct on new properly prepared wood Reinforced uv protection









1L - 5L - 20L



- Transparent finish direct on new prepared wood.
- Maintains natural appearance of the wood.
- Fast drying.
- Non film-forming does not flake or p