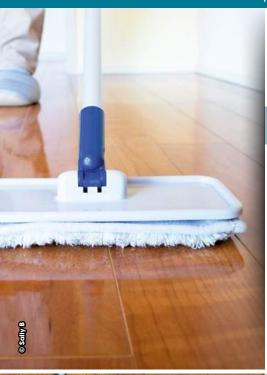

: 4L + **UFL hardener 400ml** 



- Excellent resistance to both mechanical and chemical abrasion, including ammonia based products.
- Long lasting protection to all wooden flooring.
- Maintains the woods natural colour. Non-yellowing and resistant to light.
- Easy to use. Quick drying.
- May be applied over previously solvent or waterborne varnished surfaces.
- All wooden floors, new and old including parquet flooring, veneered (engineered) flooring and staircases.





MATT

SATIN



### INTERIOR WATERBORNE CLEAR WOOD FINISH Vertical and horizontal surfaces











• Clear. Quick drying. Odourless.

- Natural rich matt finish.
- Non film-forming Easy application.
- Excellent penetration. Nourishes the wood.
- Enhanced water resistance Protects against staining.
- New and old wood.





### **SOAPCLEAN**\*

**GENTLE, NATURAL SOAP CLEANER FOR FLOORS** All types of wood





- Ideal for everyday cleaning.
- Concentrated formula Highly economical.
- Cleans without damaging the finish.
- Traditional lacquered and pre-finished wooden floors, laminated, veneered, melamine and vinyl flooring.
- For exterior application, please refer to page 15.



### **SPACENETT®**\* **POWERFULL PROFESSIONAL CLEANER** All types of wood



± 20 m<sup>2</sup>/l







- Removes the build-up of wax, grease and ground in dirt that accumulates in the finish overtime.
- Restores the finish of varnished and oiled wooden floors.
- Economical to use: 1 litre = about 20 m<sup>2</sup>

NB: Can also be used on a floor finished with OLÉOFLOOR®.



### **POLISHFLOOR®**\*

### POLISH FOR FINISHED WOODEN FLO