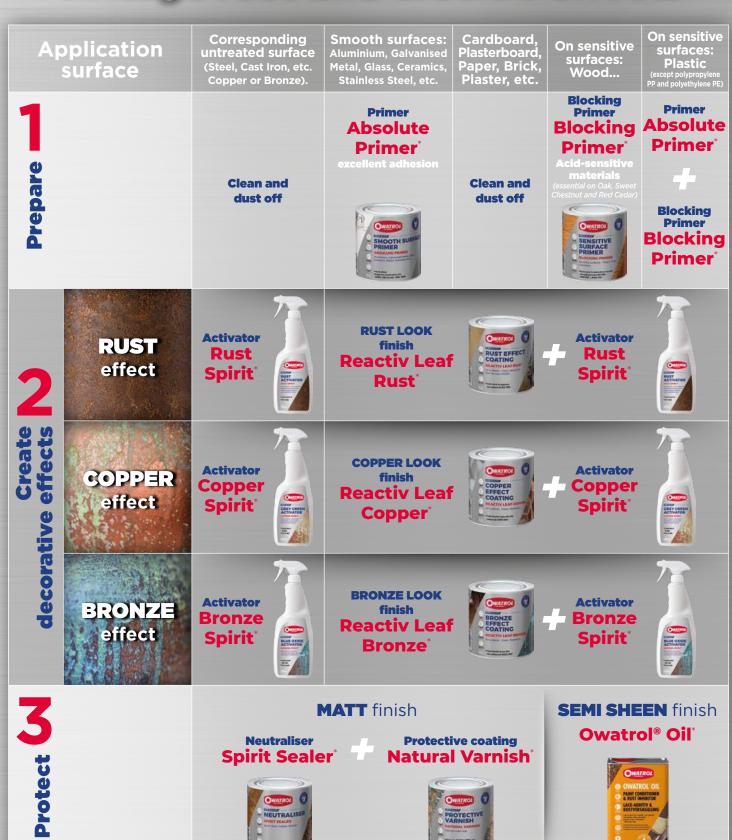

.
- Restores lustre and ensures the protection of polished metals (bronze, copper, stainless steel, brass, etc.) as well as chrome and anodic metals (aluminium on bay windows, verandas, etc.). Revitalises marble, tiling, floor tiles, etc.















#### Eliminate rust spots on stainless steel, aluminium oxide on aluminium





- Put POLYTROL®\* on 000 steel wool.
- Scrub to eliminate spots. Finish operation with a clean cloth.
- 3 Apply POLYTROL®\* again on to the restored finish in order to make the substrate shine.



#### **Chemical solutions**

Chemically remove all rust spots and streaks on gelcoats, paint, stainless steel, etc.

- Rust streaks: NET-TROL®\* or OWAPHOS\*.
- Spots, traces of rust: OWAPHOS\*.





# Owatrol Spirit - A collection of vintage rust and crackle effects



azardous - Follow the safety instructions.

Find our products and videos at owatrol-spirit.com



## **RUST SPIRIT**\*

**RUST ENHANCER FOR DECORATIVE EFFECT** 

Interior and exterior







Spray 500ml - 5L



- Powerful rust activator to create decorative effects on ferrous substrates.
- Creates realistic decorative designs on ferrous objects and materials.
- Easy application with a sprayer or simple tool.









## FLOETROL®\* / EASY FLOW POURING

(branded Easy Flow outside Europe)
ADDITIVE - IDEAL FOR ACRYLIC POURING

Create special effects - Ideal for all surfaces

+ 30°C + 5°C 500ml



- Additive especially suited for ACRYLIC POURING effects.
- Formulated to be used with tinted acrylic paints, FLOETROL® / EASY FLOW POURING
  makes it easy to achieve multicoloured cells.
- Allows