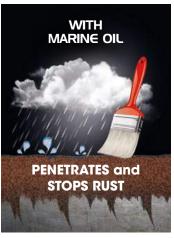

instructions. (1) Test OCDE 301 F.

### **OWATROL®-ATG\***

**ANTISLIP PROTECTION** 







- Steps, walkways, landing stages, decks, etc.
- Anti-slip with reinforced UV protection.







### **TEAK PROTECT\***

WATER-BASED SATURATOR











- Nourishing, high level protection.
- Decks, furniture, sun loungers, ...











STRIPS PAINT, ANTIFOULING AND VARNISH Solvent free











- Easy removal, simply rinse with water.
- Use on wood\*\*, metal\*\* and Gelcoat.
- Solvent free Non-flammable No toxic fumes Easily removed with water.



### 34

### **MARINE OIL**\*

### **COLOURLESS MULTI-PURPOSE RUST INHIBITOR**









- Deep penetrating, stopping and stabilising rust.
- Prevents reappearance of rust.
- Can be added to paint or varnish.
- Adds flexibility and prevents rust.









### OWATROL®-C.I.P.\*











- Penetrates and stabilising rust.
- Apply directly to rust. Ideal for slipways, keels, ...











\* Hazardous - Follow the safety instructions. (1) Test OCDE 301 F.



### PID 60 MARINE\*

### **CORROSION INHIBITING PRIMER DRY IN 60 MINUTES**







- Can be coated with 1 or 2 pack finishes PU and/or epoxy.
- Apply to surfaces above or below the waterline, new or partly rusted surfaces.







### **OWALAK MARINE\***

HIGH GLOSS ENAMEL. HIGH PERFORMANCE SILICONE ALKYD







- High gloss and "Long-lasting" protective film.
- Steel, aluminium, polyester, wood, etc.
- Above the water line.
- Easy to apply.





### **OWATROL®-GLV\***

**CORROSION INHIBITING** TREATMENT GALVANISED EFFECT











- Direct on rust.
- Treatment and finish.
- High o