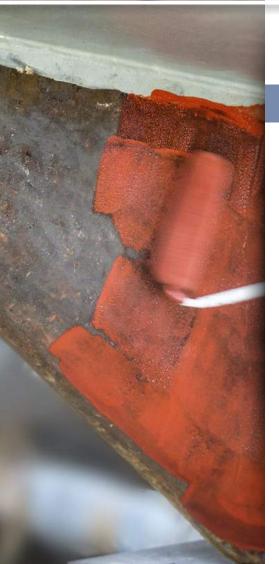

- Anti-slip with reinforced UV protection.







### **TEAK PROTECT\***

WATER-BASED SATURATOR











- Nourishing, high level protection.
- Decks, furniture, sun loungers, ...











STRIPS PAINT, ANTIFOULING AND VARNISH Solvent free











- Easy removal, simply rinse with water.
- Use on wood\*\*, metal\*\* and Gelcoat.
- Solvent free Non-flammable No toxic fumes Easily removed with water.



### 34

### **MARINE OIL**\*

### **COLOURLESS MULTI-PURPOSE RUST INHIBITOR**









- Deep penetrating, stopping and stabilising rust.
- Prevents reappearance of rust.
- Can be added to paint or varnish.
- Adds flexibility and prevents rust.









### OWATROL®-C.I.P.\*











- Penetrates and stabilising rust.
- Apply directly to rust. Ideal for slipways, keels, ...











\* Hazardous - Follow the safety instructions. (1) Test OCDE 301 F.



### PID 60 MARINE\*

### **CORROSION INHIBITING PRIMER DRY IN 60 MINUTES**







- Can be coated with 1 or 2 pack finishes PU and/or epoxy.
- Apply to surfaces above or below the waterline, new or partly rusted surfaces.







### **OWALAK MARINE\***

HIGH GLOSS ENAMEL. HIGH PERFORMANCE SILICONE ALKYD







- High gloss and "Long-lasting" protective film.
- Steel, aluminium, polyester, wood, etc.
- Above the water line.
- Easy to apply.





### **OWATROL®-GLV\***

**CORROSION INHIBITING** TREATMENT GALVANISED EFFECT











- Direct on rust.
- Treatment and finish.
- High opacity semi-gloss protection.



MARINE RANGE | CLEAN • REPAIR • RESTORE

# 36 MARINE RANGE

### **OWAGRIP**\*

### NON-SLIP POLYURETHANE MA