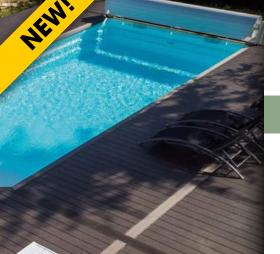

ss. As with all substrates used on the ground, it dirties over time, gets marked and impregnated with oil, not to mention the accumulation of organic matter and/or mildew that needs to be removed. So, it's colour is going to change over time.

Regular and periodic cleaning is necessary to preserve its appearance and to be able to make the most of the structure. If needed, it is possible to restore the colour and give it a facelift.



# COMPO-CLEAN\* CLEANER DEGREASER FOR COMPOSITE WOOD Removes grease, stains... Easy to use









1L - 2L5 - 15L



- Removes all types of dirt (stains, grease, pollution...).
- Fast acting 5 min. Rinse with water.
- Gel formula does not run.
- Does not attack plastics, swimming pool liners, plants, etc.
- Ideal for grooved decking, garden furniture, etc.



### **COMPOXELL**\*

WATER-BASED FINISH FOR DECORATING AND RESTORING COMPOSITE WOOD
Waterproofing protection

waterproofing profession







+ 30°C + 5°C





- Semi-transparent tinted coating.
- Stain resistant barrier (oil, grease, food, etc.).
- Waterproofs the surface.
- Easily applied.
- Quick drying/ low odour.
- can be applied on new composite board.
- Exterior: all composite woods (decking, cladding, garden furniture....).
- Ideal for grooved composite decking.
- Available in 2 tones:





\* Hazardous - Follow the safety instructions.

### PANELLING, STAIRS, PARQUETS, etc.

### **Definition of parquet**



A wood or wood-based floor covering whose top surface or wear layer (top visible layer) is at least 2.5 mm thick.

- A: Top wear layer (visible part of the floor).
- **B**: C