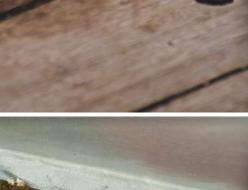

tructions. (1) Test OCDE 301 F.

### **OWATROL®-ATG\***

**ANTISLIP PROTECTION** 







- Steps, walkways, landing stages, decks, etc.
- Anti-slip with reinforced UV protection.







### **TEAK PROTECT\***

WATER-BASED SATURATOR











- Nourishing, high level protection.
- Decks, furniture, sun loungers, ...











STRIPS PAINT, ANTIFOULING AND VARNISH Solvent free











- Easy removal, simply rinse with water.
- Use on wood\*\*, metal\*\* and Gelcoat.
- Solvent free Non-flammable No toxic fumes Easily removed with water.



### 34

### **MARINE OIL**\*

### **COLOURLESS MULTI-PURPOSE RUST INHIBITOR**









- Deep penetrating, stopping and stabilising rust.
- Prevents reappearance of rust.
- Can be added to paint or varnish.
- Adds flexibility and prevents rust.









### OWATROL®-C.I.P.\*











- Penetrates and stabilising rust.
- Apply directly to rust. Ideal for slipways, keels, ...











\* Hazardous - Follow the safety instructions. (1) Test OCDE 301 F.



### PID 60 MARINE\*

### **CORROSION INHIBITING PRIMER DRY IN 60 MINUTES**







- Can be coated with 1 or 2 pack finishes PU and/or epoxy.
- Apply to surfaces above or below the waterline, new or partly rusted surfaces.







### **OWALAK MARINE\***

HIGH GLOSS ENAMEL. HIGH PERFORMANCE SILICONE ALKYD







- High gloss and "Long-lasting" protective film.
- Steel, aluminium, polyester, wood, etc.
- Above the water line.
- Easy to apply.





### **OWATROL®-GLV\***

**CORROSION INHIBITING** TREATMENT GALVANISED EFFECT











- Direct on rust.
- Treatment and finish.
- High opaci