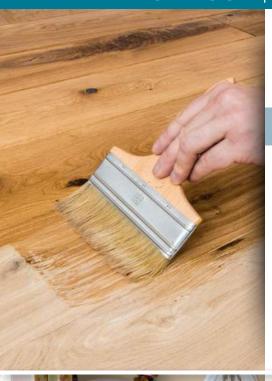

h Allows floor to flex and move.
- Easy to use Easy to sand.
- Odourless. Neutral PH Unaffected by tannin bleed.



### PRIMAFLOOR®\* 2 IN 1: WATERBORNE PRIMER AND STAIN Compatible with all wood. Odourless









Clear: 1L - 2L5 - 10L Other colors: 1L

- Primes and stabilises the wood Evens out the woods porosity.
- Strengthens adhesion of the finish, ensuring optimum performance.
- Prevents bonding of sides and joints by the finish Allows floor boards to expand and contract.
- Ready to use. Lightfast Colours do not fade. Non yellowing.
- Prevents tannin bleed and staining of the finish from woods rich in tannins and natural oils.
- Bare wooden flooring, parquet and veneered (engineered) flooring.
- Available in 5 tones. Colours can be inter-mixed to achieve the desired look.













### **OLÉOFLOOR® CLASSIC®**

SATIN-MATT WATERBORNE WOOD OIL FOR FLOORS

High resistance to normal or heavy traffic











- Waterborne oil, enriched with vegetable oil and combined with polyurethane resins
- Excellent resistance to wet or dry abrasion Does not require frequent maintenance.
- Water repellent Resists standing water and chemicals (including ammonia based products).
- Easy to apply. Odourless. Quick drying. Jobs can be finished in one day.
- Excellent penetration. Nourishes the wood. Does not require buffing.
- Wooden floors, new and old including parquet flooring, veneered (engineered) flooring and staircases; hallways bathrooms and kitchens.

### **AVAILABLE IN:**



Clear wet look finish.

Gives warmth and depth to the wood.



MATT WATERBORNE WOOD OIL FOR FLOORS

Hig