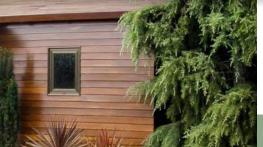

H VERY LITTLE PEELING):

- Clean with diluted SOAPCLEAN. Rinse and let dry.
- Apply a coat of Solid Colour Stain\* Chamois (seals the substrate and used as a light coloured primer prior to applying a light coloured finish).
- 3 Let fully dry (24 hours minimum).
- 4 Apply the new finish in a lighter tone.



### **AQUADECKS®**\*

### WATER-BASED SATURATING MATT FINISH FOR ALL WOODS - DECKING / CLADDING

Direct on new properly prepared wood Reinforced uv protection









1L - 5L - 20L



- Transparent finish direct on new prepared wood.
- Maintains natural appearance of the wood.
- Fast drying.
- Non film-forming does not flake or peel.
- Quick and easy maintenance no sanding or stripping.
- All woods: soft, hard, THT, etc.
- Available in 7 colours that can be inter-mixed:

















### D.1 PRO\*

### **SATURATING OIL FOR HARDWOODS**

Decking, docks, garden furniture... Reinforced uv protection









- Transparent protection, "oiled appearance", clear or tinted.
- Maintains the natural appearance of the wood. Does not darken through exposure to UV.
- Non-film forming does not flake or peel.
- Quick and easy maintenance no sanding or stripping.
- Ideal for Ipe, Teak, Cumaru, Masranduba, Tatajuba, Acacia, Bankirai.
- Can be coated with DEKS OLJE® D.2 (boat varnish) on vertical surfaces.
- Available in 2 colours:









### TROPITECH® ALL IN ONE\*

PREMIUM QUALITY SEMI-TRANSPARENT ACRYLIC FINISH - DECKING / CLADDING...

Ideal for extreme environments







5L - 20L



- Hybrid system for optimal performance.
- High UV resistance.
- Ideal for Accoya wood.
- Use on