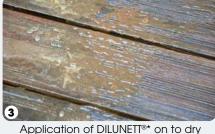

finish without scraping.
- Gel consistency. Does not drip or run.
- Easily removed with water Makes the coating water soluble.
- Does not evaporate. Does not dry out in high temperatures.
- Re-activated by wetting.

Removes up to 8 coats in 1 application



### PRO TIPS

### Can be combined for multi-purpose uses

### PRACTICAL WORK SITE EXAMPLE:

- On this deck made of exotic wood, as a first step the wood has been impregnated with a red treatment (stain deeply set into the wood).
- Two years later, two coats of linseed oil were applied which has darkened due to U.V.

Goal: Remove darkened oil + old treatment + the impregnated stain in a single operation.

OUR SOLUTION : DILUNETT®\* + NET-TROL®\*







Initial situation: Darkened linseed oil + peeling red treatment + impregnated stain.



Application of DILUNETI®\* on to dry wood. Removal of the oil, treatment and stain in a single operation.



Rinse thoroughly with water.



Apply NET-TROL®\* onto wet wood to neutralise.



The original appearance of the wood is restored.

# Oil darkens under the effects of U.V. and penetrates into the wood **INGRAINED GREY** DOES NOT RUM

### **AQUANETT®**\*

### **OIL REMOVER / CLEANER FOR ALL WOODS\*\*** Cladding, decking, Garden furniture...











1L - 2L5 - 10L



### WHY DOES WOOD PROTECTED WITH OIL DARKEN?

Wood undergoes 2 types of greying: chemical, with the oils cooking + damage to the lignin. Deep cleaning is essential. The solution:







Let it work for 5 minutes, then rinse thoroughly with water



immediately after, apply NET-TROL®



- Removes oil from wood: All wo