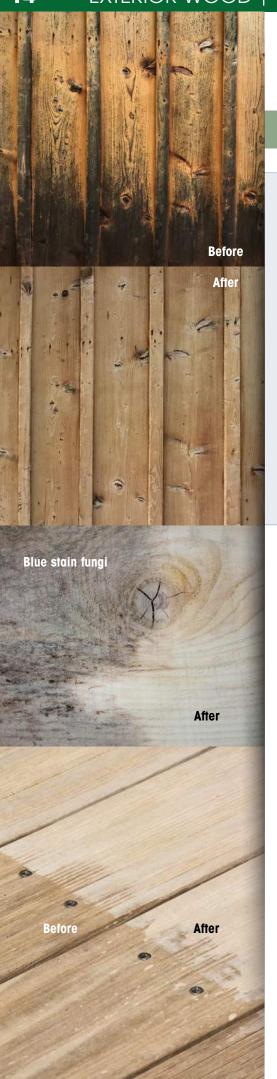

ER** Decking, cladding, Garden furniture...













1L - 2L5 - 15I



### WHY DOES UNPROTECTED WOOD GREY?

Due to the effect of U.V. rays and weather damage, the lignin in the affected wood is altered → grey wood. Solution for decks, cladding and garden furniture:



Apply **NET-TROL**® onto wet wood



Let it work for 15/20 minutes then rinse thoroughly with water



Result@



- Cleans and restores all "greyed weathered wood" (grey surface) without bleaching.
- Neutralises surfaces stripped with AQUANETT®, DILUNETT® or PREPDECK®.

Removes: • traces of weathering attributed to mould, mildew, pollution...

• traces of tannin and iron sulphate.

Use on stone, green-stained PVC or rust stained cement.

Fast acting - Results achieved within 10/20 min.



### 14 EXTERIOR WOOD | CLEANING



# **RENOCLEAR**\* **BLEACHING AGENT**For decking, cladding









Removes flaws, which lead to discoloured or darkened areas on new or old wood in order to restore uniform colour.



Before



Let it work between 6 and 24 hours depending on the severity of the staining.



Apply RENOCLEAR\*



Without rinsing, apply SOAPCLEAN and scrub with a brush. Let it work for 5 minutes, then rinse with plenty of water.

- Lightens discolouration and/or darkening of the wood including marks from blue stain fungi.
- Restores a uniform appearance without sanding.
- Removes marks due to tannin streaks.
- Effective on all types of wood including modified ones (Accoya, Bamboo, Heat Treated, etc.).
- Ready-to-use, do not dilute. Apply to dry wood.
- Clean/neutralise with SOAPCLEAN and rinse thoroughly.