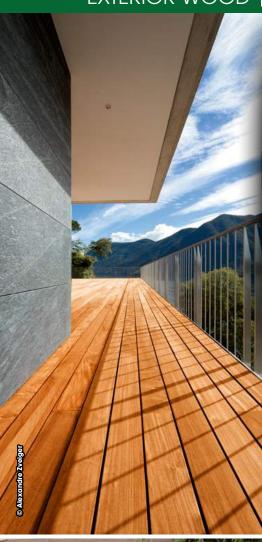

ng lasting: up to five years (1) horizontally and 15 years vertically.
- Easy to apply without multiple coats. Perfect wood penetration.
- Easy maintenance and restoration: no sanding since there is no flaking or peeling. Clean with SOAPCLEAN and apply 1 or 2 coats.
- Exists in several colours of stain which can be mixed together:











### How to restore the light colour of a dark finish without sanding or stripping

### ON A DARK FINISH IN GOOD CONDITION (THAT IS NOT PEELING OR WITH VERY LITTLE PEELING):

- Clean with diluted SOAPCLEAN. Rinse and let dry.
- Apply a coat of Solid Colour Stain\* Chamois (seals the substrate and used as a light coloured primer prior to applying a light coloured finish).
- 3 Let fully dry (24 hours minimum).
- 4 Apply the new finish in a lighter tone.



### **AQUADECKS®**\*

### WATER-BASED SATURATING MATT FINISH FOR ALL WOODS - DECKING / CLADDING

Direct on new properly prepared wood Reinforced uv protection









1L - 5L - 20L



- Transparent finish direct on new prepared wood.
- Maintains natural appearance of the wood.
- Fast drying.
- Non film-forming does not flake or peel.
- Quick and easy maintenance no sanding or stripping.
- All woods: soft, hard, THT, etc.
- Available in 7 colours that can be inter-mixed:

















### D.1 PRO\*

### **SATURATING OIL FOR HARDWOODS**

Decking, docks, garden furniture... Reinforced uv protection









- Transparent protection, "oiled appearance", clear or tinted.
- Maintains the natural appearance of the wood. Does not darken through exposure to UV.
- Non-film forming does not fla