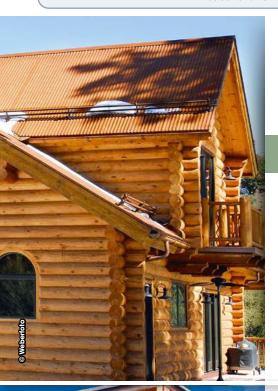

asion and U.V. resistance.

### The basic rules for preparing wood prior to protection

- Work with dry, clean wood and non-greasy (degrease with SOAPCLEAN or PURATROL\*).
- · Check that the wood is free of mill glaze and open (permeable) with the water drop test which consists of putting a drop of water onto the wood:
  - if it penetrates
- → the wood is porous / free of mill glaze and thus can be protected.
- necessary to:
- if it doesn't penetrate  $\rightarrow$  the wood in that state is not permeable and therefore cannot be protected. So it is

SOLUTION 1: wait between 4 to 12 weeks for the weather to naturally break down the mill glaze

SOLUTION 2: mechanically sand or chemically (AQUANETT®\* or PREPDECK\* + neutralise with NET-TROL®\*) treat the substrate to remove the mill glaze.



### **TEXTROL®**\*

HIGH QUALITY PENETRATING OIL FOR **SOFTWOODS - DECKING / CLADDING...** 

Cedar, douglas fir, larch, ptw, ...









- Based on natural oils.
- Non film-forming protection, transparent, matt "oiled appearance".
- Maintains the natural appearance of the wood.
- Does not flake or peel. Does not darken due to UV exposure.
- Easy maintenance no sanding or stripping.
- Available in 8 colors that can be intermixed. We recommend to intermix the two available greys for a harmonious grey look:





















LIGHT OAK

MEDIUM OAK



### TEXTROL® HES\* HIGH SOLID CONTENT ONE COAT PENETRATING OIL FOR DECKS CLADDING...

Douglas fir, ptw, ...







1L - 5L - 20L







- Should be applied only on clear soft wood.
- Based on natural oils. Superior UV protection = high prote