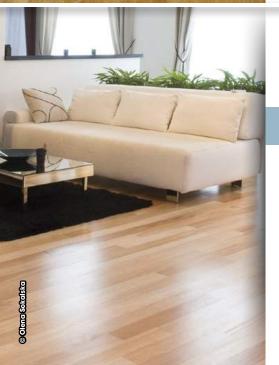

ed.





### **OWAFILTER**\*

### **CLEAR, PENETRATING AND ANTI-YELLOWING** FOR LIGHT COLOURED SOFT AND HARDWOODS

Vertical and horizontal surfaces











- Slows yellowing of light coloured soft and hardwoods.
- Contains UV resistant agents and protective resins.
- Apply to panelling, doors, framing, windows, glulam, furniture...



### **LIANFLOOR®**\* WATERBORNE JOINT AND CRACK FILLER Fills joints and cracks



1L - 2L5



- Filling joints, cracks, holes and other flooring defects not exceeding 2 mm in width.
- Mixed with sawdust from the final sanding Maintains the woods natural colour.
- Long lasting flexibility Will not crack.
- Prevents bonding of joints by the finish Allows floor to flex and move.
- Easy to use Easy to sand.
- Odourless. Neutral PH Unaffected by tannin bleed.



### PRIMAFLOOR®\* 2 IN 1: WATERBORNE PRIMER AND STAIN Compatible with all wood. Odourless









Clear: 1L - 2L5 - 10L Other colors: 1L

- Primes and stabilises the wood Evens out the woods porosity.
- Strengthens adhesion of the finish, ensuring optimum performance.
- Prevents bonding of sides and joints by the finish Allows floor boards to expand and contract.
- Ready to use. Lightfast Colours do not fade. Non yellowing.
- Prevents tannin bleed and staining of the finish from woods rich in tannins and natural oils.
- Bare wooden flooring, parquet and veneered (engineered) flooring.
- Available in 5 tones. Colours can be inter-mixed to achieve the desired look.













### **OLÉOFLOOR® CLASSIC®**

SATIN-MATT WATERBORNE WOOD OIL FOR FLOORS

High resistance to normal or heavy traff