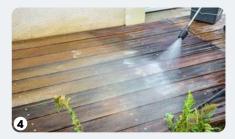

ng water soluble.
- Does not evaporate. Does not dry out in high temperatures.
- Re-activated by wetting.

Removes up to 8 coats in 1 application



### PRO TIPS

### Can be combined for multi-purpose uses

### PRACTICAL WORK SITE EXAMPLE:

- On this deck made of exotic wood, as a first step the wood has been impregnated with a red treatment (stain deeply set into the wood).
- Two years later, two coats of linseed oil were applied which has darkened due to U.V.

Goal: Remove darkened oil + old treatment + the impregnated stain in a single operation.

OUR SOLUTION : DILUNETT®\* + NET-TROL®\*







Initial situation: Darkened linseed oil + peeling red treatment + impregnated stain.



Application of DILUNETI®\* on to dry wood. Removal of the oil, treatment and stain in a single operation.



Rinse thoroughly with water.



Apply NET-TROL®\* onto wet wood to neutralise.



The original appearance of the wood is restored.

# Oil darkens under the effects of U.V. and penetrates into the wood **INGRAINED GREY** DOES NOT RUM

### **AQUANETT®**\*

### **OIL REMOVER / CLEANER FOR ALL WOODS\*\*** Cladding, decking, Garden furniture...











1L - 2L5 - 10L



### WHY DOES WOOD PROTECTED WITH OIL DARKEN?

Wood undergoes 2 types of greying: chemical, with the oils cooking + damage to the lignin. Deep cleaning is essential. The solution:







Let it work for 5 minutes, then rinse thoroughly with water



immediately after, apply NET-TROL®



- Removes oil from wood: All wood can darken because of unsuitable protection (linseed oil, teak oil etc) due to the effects of water/UV cyc