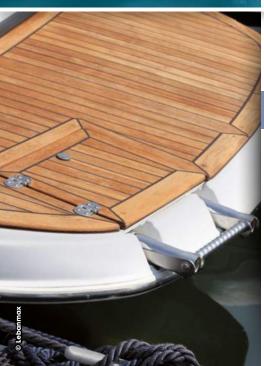

Masts...
- Interior Furniture, Seating...







### **DEEP CLEANER**\*

**CLEANS AND DEGREASES** 

New formula: Gelified and Biodegradable













- $\bullet$  Removes wood oils (teak, linseed, ...), lubricating oil and grease stains. Simply rinse with water.
- Fast-acting : works in 5 mins.
- Step 1 : DEEP CLEANER + step 2 : DECK CLEANER.
- Biodegradable.













### **DECK CLEANER**\*

**RESTORES GREYED WOOD** 

Fast acting











- Restores surface's original appearance
- Boat decks, outdoor furniture, etc..
- Cleans, brightens and degreases wood.







\* Hazardous - Follow the safety instructions. (1) Test OCDE 301 F.

### **OWATROL®-ATG\***

**ANTISLIP PROTECTION** 







- Steps, walkways, landing stages, decks, etc.
- Anti-slip with reinforced UV protection.







### **TEAK PROTECT\***

WATER-BASED SATURATOR











- Nourishing, high level protection.
- Decks, furniture, sun loungers, ...











STRIPS PAINT, ANTIFOULING AND VARNISH Solvent free











- Easy removal, simply rinse with water.
- Use on wood\*\*, metal\*\* and Gelcoat.
- Solvent free Non-flammable No toxic fumes Easily removed with water.



### 34

### **MARINE OIL**\*

### **COLOURLESS MULTI-PURPOSE RUST INHIBITOR**









- Deep penetrating, stopping and stabilising rust.
- Prevents reappearance of rust.
- Can be added to paint or varnish.
- Adds flexibility and prevents rust.









### OWATROL®-C.I.P.\*











- Penetrates and stabilising rust.
- Apply directly to rust. Ideal for slipways, keels, ...











\* Hazardous - Follow the safety instructions.