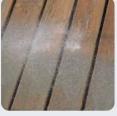

hen rinse thoroughly with water



immediately after, apply NET-TROL®



- Removes oil from wood: All wood can darken because of unsuitable protection (linseed oil, teak oil etc) due to the effects of water/UV cycles. It is the "encrusted dirt".
- Deep removal of darkened oils and stains. Makes them water soluble.
- Gel consistency. Does not drip or run.
- On wood, always neutralise with NET-TROL®. Reduces mill glaze from new wood.



### NET-TROL®\*

### **WOOD CLEANER AND COLOUR RESTORER** Decking, cladding, Garden furniture...













1L - 2L5 - 15I



### WHY DOES UNPROTECTED WOOD GREY?

Due to the effect of U.V. rays and weather damage, the lignin in the affected wood is altered → grey wood. Solution for decks, cladding and garden furniture:



Apply **NET-TROL**® onto wet wood



Let it work for 15/20 minutes then rinse thoroughly with water



Result@



- Cleans and restores all "greyed weathered wood" (grey surface) without bleaching.
- Neutralises surfaces stripped with AQUANETT®, DILUNETT® or PREPDECK®.

Removes: • traces of weathering attributed to mould, mildew, pollution...

• traces of tannin and iron sulphate.

Use on stone, green-stained PVC or rust stained cement.

Fast acting - Results achieved within 10/20 min.



### 14 EXTERIOR WOOD | CLEANING



# **RENOCLEAR**\* **BLEACHING AGENT**For decking, cladding









Removes flaws, which lead to discoloured or darkened areas on new or old wood in order to restore uniform colour.



Before



Let it work between 6 and 24 hours depending on the severity of the staining.



Apply RENOCLEAR\*



Without r