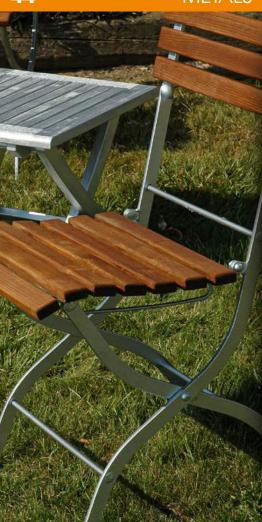

ate or one with little rust.                                              |  |
|-----------------------------------------------------------------------------------|------------------------------------------------------------------------------------------|--|
| Can be coated with a solvent-based finish.                                        | Can be over coated by all types of finishes including two pack (epoxy), water based etc. |  |
| If the period of time for over coating is not important: between 24 and 72 hours. | If the period of over coating time is important: between 2 and 6 hours.                  |  |
| OWATROL®* TECHNOLOGY                                                              | PID 60* TECHNOLOGY                                                                       |  |



## OWATROL® RA.85\*

#### **ALUMINIUM GLOSS PAINT FINISH**

Metal, pvc, wood









**0L75 - 2L5 - 20L** 

- Isolating, anti corrosive topcoat that stops and stabilises rust.
- Based on OWATROL® OIL: compatible with all surfaces.
- Excellent film-forming quality (adhesion, flexibility and even film build that does not peel or flake).
- Resistant up to + 175°C.









## TRANSYL®\*

#### **MULTI-PURPOSE PENETRATING OIL - LUBRICANT**

**Professional quality** 

#### Spray Lock 400ml - 1L - 5L - 20L - 200L

- Reaches the most inaccessible places.
- Works when cold 30°C to + 50°C.
- Lubricates and releases parts seized with rust.
- Leaves a lubricating film.
- Dissolves dirty oil, removes multiple residues, breaks up rust.
- Facilitates machining: avoids the fixing of swarf.









##