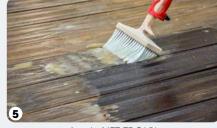

porate. Does not dry out in high temperatures.
- Re-activated by wetting.

Removes up to 8 coats in 1 application



### PRO TIPS

### Can be combined for multi-purpose uses

### PRACTICAL WORK SITE EXAMPLE:

- On this deck made of exotic wood, as a first step the wood has been impregnated with a red treatment (stain deeply set into the wood).
- Two years later, two coats of linseed oil were applied which has darkened due to U.V.

Goal: Remove darkened oil + old treatment + the impregnated stain in a single operation.

OUR SOLUTION : DILUNETT®\* + NET-TROL®\*







Initial situation: Darkened linseed oil + peeling red treatment + impregnated stain.



Application of DILUNETI®\* on to dry wood. Removal of the oil, treatment and stain in a single operation.



Rinse thoroughly with water.



Apply NET-TROL®\* onto wet wood to neutralise.



The original appearance of the wood is restored.

# Oil darkens under the effects of U.V. and penetrates into the wood **INGRAINED GREY** DOES NOT RUM

### **AQUANETT®**\*

### **OIL REMOVER / CLEANER FOR ALL WOODS\*\*** Cladding, decking, Garden furniture...











1L - 2L5 - 10L



### WHY DOES WOOD PROTECTED WITH OIL DARKEN?

Wood undergoes 2 types of greying: chemical, with the oils cooking + damage to the lignin. Deep cleaning is essential. The solution:







Let it work for 5 minutes, then rinse thoroughly with water



immediately after, apply NET-TROL®



- Removes oil from wood: All wood can darken because of unsuitable protection (linseed oil, teak oil etc) due to the effects of water/UV cycles. It is the "encrusted dirt".