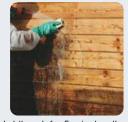

OUR SOLUTION : DILUNETT®\* + NET-TROL®\*







Initial situation: Darkened linseed oil + peeling red treatment + impregnated stain.



Application of DILUNETI®\* on to dry wood. Removal of the oil, treatment and stain in a single operation.



Rinse thoroughly with water.



Apply NET-TROL®\* onto wet wood to neutralise.



The original appearance of the wood is restored.

# Oil darkens under the effects of U.V. and penetrates into the wood **INGRAINED GREY** DOES NOT RUM

### **AQUANETT®**\*

### **OIL REMOVER / CLEANER FOR ALL WOODS\*\*** Cladding, decking, Garden furniture...











1L - 2L5 - 10L



### WHY DOES WOOD PROTECTED WITH OIL DARKEN?

Wood undergoes 2 types of greying: chemical, with the oils cooking + damage to the lignin. Deep cleaning is essential. The solution:







Let it work for 5 minutes, then rinse thoroughly with water



immediately after, apply NET-TROL®



- Removes oil from wood: All wood can darken because of unsuitable protection (linseed oil, teak oil etc) due to the effects of water/UV cycles. It is the "encrusted dirt".
- Deep removal of darkened oils and stains. Makes them water soluble.
- Gel consistency. Does not drip or run.
- On wood, always neutralise with NET-TROL®. Reduces mill glaze from new wood.



### NET-TROL®\*

### **WOOD CLEANER AND COLOUR RESTORER** Decking, cladding, Garden furniture...













1L - 2L5 - 15I



### WHY DOES UNPROTECTED WOOD GREY?

Due to the effect of U.V. rays and weather damage, the lignin in the affected wood is altered → grey wood. Solution for decks, cladding and garden furniture:



Apply