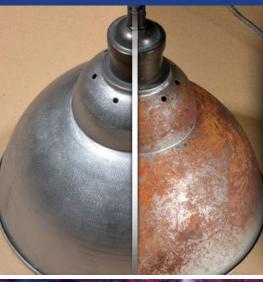

, brass, etc.) as well as chrome and anodic metals (aluminium on bay windows, verandas, etc.). Revitalises marble, tiling, floor tiles, etc.















#### Eliminate rust spots on stainless steel, aluminium oxide on aluminium





- Put POLYTROL®\* on 000 steel wool.
- Scrub to eliminate spots. Finish operation with a clean cloth.
- 3 Apply POLYTROL®\* again on to the restored finish in order to make the substrate shine.



#### **Chemical solutions**

Chemically remove all rust spots and streaks on gelcoats, paint, stainless steel, etc.

- Rust streaks: NET-TROL®\* or OWAPHOS\*.
- Spots, traces of rust: OWAPHOS\*.





# Owatrol Spirit - A collection of vintage rust and crackle effects



azardous - Follow the safety instructions.

Find our products and videos at owatrol-spirit.com



## **RUST SPIRIT**\*

**RUST ENHANCER FOR DECORATIVE EFFECT** 

Interior and exterior







Spray 500ml - 5L



- Powerful rust activator to create decorative effects on ferrous substrates.
- Creates realistic decorative designs on ferrous objects and materials.
- Easy application with a sprayer or simple tool.









## FLOETROL®\* / EASY FLOW POURING

(branded Easy Flow outside Europe)
ADDITIVE - IDEAL FOR ACRYLIC POURING

Create special effects - Ideal for all surfaces

+ 30°C + 5°C 500ml



- Additive especially suited for ACRYLIC POURING effects.
- Formulated to be used with tinted acrylic paints, FLOETROL® / EASY FLOW POURING
  makes it easy to achieve multicoloured cells.
- Allows you to create art with a smooth satin/matt finish, creating the illusion of depth.



## FLOOR VER