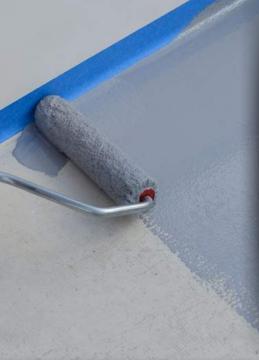

*

WATER-BASED SATURATOR











- Nourishing, high level protection.
- Decks, furniture, sun loungers, ...











STRIPS PAINT, ANTIFOULING AND VARNISH Solvent free











- Easy removal, simply rinse with water.
- Use on wood\*\*, metal\*\* and Gelcoat.
- Solvent free Non-flammable No toxic fumes Easily removed with water.



### 34

### **MARINE OIL**\*

### **COLOURLESS MULTI-PURPOSE RUST INHIBITOR**









- Deep penetrating, stopping and stabilising rust.
- Prevents reappearance of rust.
- Can be added to paint or varnish.
- Adds flexibility and prevents rust.









### OWATROL®-C.I.P.\*











- Penetrates and stabilising rust.
- Apply directly to rust. Ideal for slipways, keels, ...











\* Hazardous - Follow the safety instructions. (1) Test OCDE 301 F.



### PID 60 MARINE\*

### **CORROSION INHIBITING PRIMER DRY IN 60 MINUTES**







- Can be coated with 1 or 2 pack finishes PU and/or epoxy.
- Apply to surfaces above or below the waterline, new or partly rusted surfaces.







### **OWALAK MARINE\***

HIGH GLOSS ENAMEL. HIGH PERFORMANCE SILICONE ALKYD







- High gloss and "Long-lasting" protective film.
- Steel, aluminium, polyester, wood, etc.
- Above the water line.
- Easy to apply.





### **OWATROL®-GLV\***

**CORROSION INHIBITING** TREATMENT GALVANISED EFFECT











- Direct on rust.
- Treatment and finish.
- High opacity semi-gloss protection.



MARINE RANGE | CLEAN • REPAIR • RESTORE

# 36 MARINE RANGE

### **OWAGRIP**\*

### NON-SLIP POLYURETHANE MARINE PAINT FOR DECKS









- Excellent resistance to wear.
- Resista