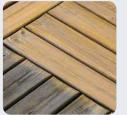

OL®



- Removes oil from wood: All wood can darken because of unsuitable protection (linseed oil, teak oil etc) due to the effects of water/UV cycles. It is the "encrusted dirt".
- Deep removal of darkened oils and stains. Makes them water soluble.
- Gel consistency. Does not drip or run.
- On wood, always neutralise with NET-TROL®. Reduces mill glaze from new wood.



### NET-TROL®\*

### **WOOD CLEANER AND COLOUR RESTORER** Decking, cladding, Garden furniture...













1L - 2L5 - 15I



### WHY DOES UNPROTECTED WOOD GREY?

Due to the effect of U.V. rays and weather damage, the lignin in the affected wood is altered → grey wood. Solution for decks, cladding and garden furniture:



Apply **NET-TROL**® onto wet wood



Let it work for 15/20 minutes then rinse thoroughly with water



Result@



- Cleans and restores all "greyed weathered wood" (grey surface) without bleaching.
- Neutralises surfaces stripped with AQUANETT®, DILUNETT® or PREPDECK®.

Removes: • traces of weathering attributed to mould, mildew, pollution...

• traces of tannin and iron sulphate.

Use on stone, green-stained PVC or rust stained cement.

Fast acting - Results achieved within 10/20 min.



### 14 EXTERIOR WOOD | CLEANING



# **RENOCLEAR**\* **BLEACHING AGENT**For decking, cladding









Removes flaws, which lead to discoloured or darkened areas on new or old wood in order to restore uniform colour.



Before



Let it work between 6 and 24 hours depending on the severity of the staining.



Apply RENOCLEAR\*



Without rinsing, apply SOAPCLEAN and scrub with a brush. Let it work for 5