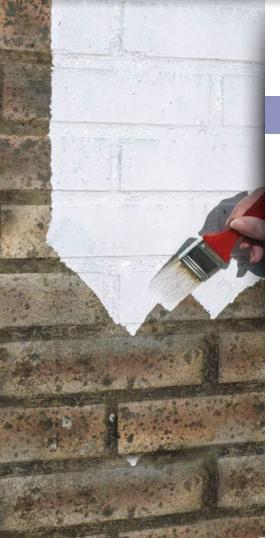

PURA-TROL is suitable for use on concrete, glass fibre, bricks, plastic, metals, Prodema plaques...
- Concentrated formula for fast results with minimal effort and no scrubbing. Non-aggressive to metals and other materials.
- PURA-TROL is easily applied by brush, sponge or pump sprayer.
- Leaves no residue or smears after rinsing.
- PURA-TROL is solvent and acid free.



## FLOETROL® / EASY FLOW

(branded Easy Flow outside Europe)
AVOIDS BRUSH MARKS IN HOT OR WINDY WEATHER

Improves flow of water-based paints



- Additive for water-based paints.
- Eases application: enables a ceiling to be painted effortlessly.
- Improves flow characteristics.
- Lubricates spray nozzles during application.
- Ideal for ceilings, walls, facades...
- Ideal for special effects, including acrylic pouring.





## OWATROL® E-B

FIXES CHALKY, POROUS AND UNSTABLE SURFACES Reduces the risk of flaking









- Additive for water-based paints.
- Blocks and isolates the surface from various stains/traces of water, soot, smoke (ceiling).
- Isolates traces of tannin. Enables oak beams to be painted.
- Avoids the oxidation of non-ferrous metals (copper), prevents the development of verdigris.
- Improves the opacity of white with moderate covering power.
- Saves time: replaces separate stabilising primer.



## **H4 WOOD & STONE**

**NEXT GENERATION WATER-REPELLENTS** 

White stones, Tiling, Cement, Plaster, etc.







1L - 2L5 - 10L

- Colourless water-repellent protection guarantees waterproofing of porous mineral materials.
- Limits dirt and greasy air pollution deposits.
- Deeply penetrates the su