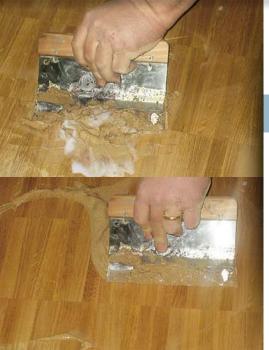

he easy and traditional finishes which are popular once again thanks to the authentic look of the wood.

Hardwood

### **2** Varnishes:

Solvent or water-based varnishes are available in single or two-component (resin + hardener) for excellent resistance to abrasion. The objective is to fix a protective film on the parquet. They are available in matt, satin or gloss finishes.

### 3 Waxes:

Mainly used on old, solid parquet floors; regular maintenance required.





### **OWAFILTER**\*

### **CLEAR, PENETRATING AND ANTI-YELLOWING** FOR LIGHT COLOURED SOFT AND HARDWOODS

Vertical and horizontal surfaces











- Slows yellowing of light coloured soft and hardwoods.
- Contains UV resistant agents and protective resins.
- Apply to panelling, doors, framing, windows, glulam, furniture...



### **LIANFLOOR®**\* WATERBORNE JOINT AND CRACK FILLER Fills joints and cracks



1L - 2L5



- Filling joints, cracks, holes and other flooring defects not exceeding 2 mm in width.
- Mixed with sawdust from the final sanding Maintains the woods natural colour.
- Long lasting flexibility Will not crack.
- Prevents bonding of joints by the finish Allows floor to flex and move.
- Easy to use Easy to sand.
- Odourless. Neutral PH Unaffected by tannin bleed.



### PRIMAFLOOR®\* 2 IN 1: WATERBORNE PRIMER AND STAIN Compatible with all wood. Odourless









Clear: 1L - 2L5 - 10L Other colors: 1L

- Primes and stabilises the wood Evens out the woods porosity.
- Strengthens adhesion of the finish, ensuring optimum performance.
- Prevents bonding of sides and joints by the finish Allows floor