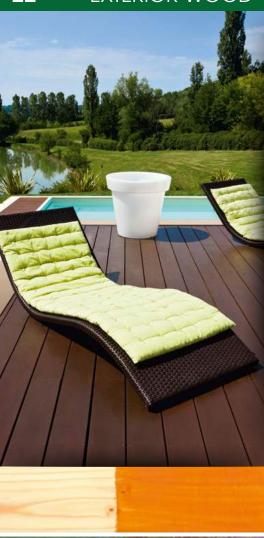

tains natural appearance of the wood.
- Fast drying.
- Non film-forming does not flake or peel.
- Quick and easy maintenance no sanding or stripping.
- All woods: soft, hard, THT, etc.
- Available in 7 colours that can be inter-mixed:

















### D.1 PRO\*

### **SATURATING OIL FOR HARDWOODS**

Decking, docks, garden furniture... Reinforced uv protection









- Transparent protection, "oiled appearance", clear or tinted.
- Maintains the natural appearance of the wood. Does not darken through exposure to UV.
- Non-film forming does not flake or peel.
- Quick and easy maintenance no sanding or stripping.
- Ideal for Ipe, Teak, Cumaru, Masranduba, Tatajuba, Acacia, Bankirai.
- Can be coated with DEKS OLJE® D.2 (boat varnish) on vertical surfaces.
- Available in 2 colours:









### TROPITECH® ALL IN ONE\*

PREMIUM QUALITY SEMI-TRANSPARENT ACRYLIC FINISH - DECKING / CLADDING...

Ideal for extreme environments







5L - 20L



- Hybrid system for optimal performance.
- High UV resistance.
- Ideal for Accoya wood.
- Use on all woods Soft, Exotic, Hard and Thermo Treated wood
- Withstands severe traffic.
- Quick drying.
- Applied to wet wood.
- New or weathered wood surfaces.
- Prepare and finish the same day.
- Available in 7 wood tones:

















### **ANTISLIP**\*

### **NON-SLIP PROTECTION**

Antislip decoration and protection in one







1L - 5L



- $\bullet$  Slip resistant protection for all wooden decks, pontoons, stairs...
- Decorates and protects Lasting performance.
- Good UV and weather resistance.
- Contains antislip microspheres based on s