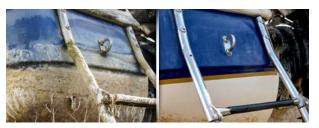

acity semi-gloss protection.



MARINE RANGE | CLEAN • REPAIR • RESTORE

# 36 MARINE RANGE

### **OWAGRIP**\*

### NON-SLIP POLYURETHANE MARINE PAINT FOR DECKS









- Excellent resistance to wear.
- Resistant to extreme weather conditions.
- Apply to gelcoat, old paint, steel, aluminium and wood.

















### MARINE POLYTROL®\*

NO-POLISH GELCOAT RESTORER







0L5 - 1L



- Revives the colour and appearance of tarnished hulls.
- $\bullet$  Restores the shine of polished metals and chrome, stainless steel,  $\dots$
- Restores aluminium masts.









## **OWAYELL**\*

**REMOVES YELLOWING/SCALE/RUST** 



- Removes yellowing on gelcoats in minutes.
- Easily loosens scale.
- Removes rust marks on paint, stainless steel, gelcoat, ...
- Restores tarnished and oxidized aluminum.







## BLACKBAT 2 IN 1\*

CLEANS/DEGREASES
FENDERS & RUBBING MARKS





Spray 500ml - 2L5













## OWACLEAN\*

**CLEANS HULLS AND DECKS** 







- De sue serve sur el como el como el tel co
- Degreases and removes dirt marks in minutes.
- Concentrated formula to be diluted.









## **DIFFERENT METALS**

#### Ferrous metals and ferrous alloys

Iron (pure metal): Excellent mechanical resistance but more sensitive to rust.

Steel: Iron and carbon alloy that rusts when it comes into contact with air and water.

How to strengthen steel against rust?

• Hot-dip galvanisation = galvanised steel

<u>Rule</u>: Hot-dip galvanisation consists of immersing the pieces of steel in a bath of molten zinc to generate a protective coating against the corrosion of the steel. This coating of zin