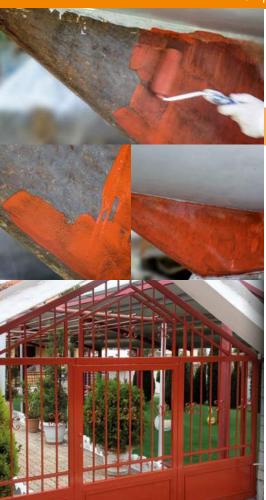

s to the healthy metal below while driving out air and moisture.
- Forms a protective, isolating and flexible film. Resistant up to + 175°C.

#### Additive for oil-based paints, varnishes and stains

- Dilution: 25 % per litre in first coat or 50 % if the surface is smooth or porous.
- Makes oil-based paints, varnishes and stains rust inhibiting.
- Eases application.
- Replaces thinners: does not evaporate.
- Increases the covering power of the finishing coats.

#### **Keying primer for all surfaces**

- Use neat for the first coat.
- Adheres to all smooth surfaces: glass, PVC, ferrous metals and other metals, etc.
- Aluminium, galvanised steel and zinc can be coated without pickling.

#### **Decorative appearance**

• Preserves the rust appearance of the surface while protecting it.







## **OWATROL® C.I.P.\***

#### PRIMER FOR "EXTREME CONDITIONS"

Re-coat with any one or two pack finish.









**0L75 - 2L5 - 20L** 

- One pack reddish-brown anti-rust primer for rusted substrates.
- Applied directly to the stabilised rust, without any prior sanding.
- Multi-purpose:
  - 1. Impregnates and penetrates down to the unaffected metal. Fills in small holes.
  - 2. Isolates: Dramatically stops rust and stabilises the substrate for a subsequent finish.
  - 3. Strengthened protection: active pigments + solid flexible coating to avoid the risk of cracking.
  - **4.** Adheres and clings to all metal substrates.
- Perfect for difficult atmospheric conditions (corrosive gases, coastal environment, etc.).
- Can be applied on lightly or heavily oxidised, semi-immersed or immersed s