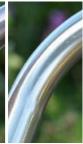

tone...







Spray 250ml **OL5 - 1L - 20L** 



#### WHY DO COLOURED SUBSTRATES FADE? WHY DO THEY BECOME LACKLUSTRE?

Weathering and U.V. rays affect the substrate over time.

What solutions are there?

#### 1- Polishing the surface:

Abrasive (mechanical) action that eliminates the substrate's altered surface coat.

#### 2 - POLYTROL®\*:

Without any chemical action.

Also used on gelcoats, PVC, marble, paint film, floor tiles, polished metals and chrome...



- Restores the colour and appearance of the plastics, tarnished gelcoats and old paint.
- Restores lustre and ensures the protection of polished metals (bronze, copper, stainless steel, brass, etc.) as well as chrome and anodic metals (aluminium on bay windows, verandas, etc.). Revitalises marble, tiling, floor tiles, etc.















#### Eliminate rust spots on stainless steel, aluminium oxide on aluminium





- Put POLYTROL®\* on 000 steel wool.
- Scrub to eliminate spots. Finish operation with a clean cloth.
- 3 Apply POLYTROL®\* again on to the restored finish in order to make the substrate shine.



#### **Chemical solutions**

Chemically remove all rust spots and streaks on gelcoats, paint, stainless steel, etc.

- Rust streaks: NET-TROL®\* or OWAPHOS\*.
- Spots, traces of rust: OWAPHOS\*.





# Owatrol Spirit - A collection of vintage rust and crackle effects



azardous - Follow the safety instructions.

Find our products and videos at owatrol-spirit.com



## **RUST SPIRIT**\*

**RUST ENHANCER FOR DECORATIVE EFFECT** 

Interior and exterior







Spray 500ml - 5L



- Powerful rust activator to crea