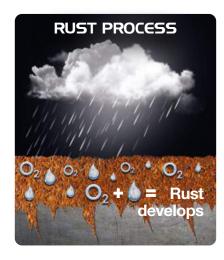

and dulling. Used as an alloy (stainless steel), in cladding (anodic aluminium). Improves corrosion resistance and provides a glossy finish.











Copper patina verdigris

Aluminium

Zinc

Lead

Chrome

#### Copper alloys

**Bronze :** Copper + tin alloy. Good resistance to wear and tear. Good electrical conductivity. Often used as a anti-abrasion material for steel. Main problem: Medium resistance to corrosion because of verdigris.

**Chrome-plated bronze:** Bronze harder than copper to resist wear and tear.

**Brass:** Alloy + zinc + nickel to prevent corrosion. Main problem: Medium resistance to corrosion because of verdigris. Brass is harder than copper and easy to machine (decoration, brass plates in medicine, faucets, etc.).



**Bronze** 





**Chrome-plated bronze** 

Bras



### **WHAT IS RUST?**

Oxygen and water cause a chemical reaction to certain elements of iron and this combination promotes the development of iron oxide (red brown): rust or ferric oxide. This slow and ongoing reaction, called corrosion, is over time going to get into the metal and eat away at it.

If oxygen is the main cause of this degradation, moisture / humidity accelerates it.

Salt water accelerates corrosion because it increases the likelihood of contact between hydroxide ions and the iron, this is why we speak about water that is more conductive than fresh water. This also occurs with the majority of acids which act in the same way.

White or green rust:

Copper and its alloys (bronze, brass), when in contact with the air and moisture undergo the same process as iron: they are a