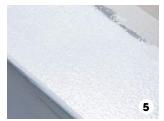

h 1 or 2 pack finishes PU and/or epoxy.
- Apply to surfaces above or below the waterline, new or partly rusted surfaces.







### **OWALAK MARINE\***

HIGH GLOSS ENAMEL. HIGH PERFORMANCE SILICONE ALKYD







- High gloss and "Long-lasting" protective film.
- Steel, aluminium, polyester, wood, etc.
- Above the water line.
- Easy to apply.





### **OWATROL®-GLV\***

**CORROSION INHIBITING** TREATMENT GALVANISED EFFECT











- Direct on rust.
- Treatment and finish.
- High opacity semi-gloss protection.



MARINE RANGE | CLEAN • REPAIR • RESTORE

# 36 MARINE RANGE

### **OWAGRIP**\*

### NON-SLIP POLYURETHANE MARINE PAINT FOR DECKS









- Excellent resistance to wear.
- Resistant to extreme weather conditions.
- Apply to gelcoat, old paint, steel, aluminium and wood.

















### MARINE POLYTROL®\*

NO-POLISH GELCOAT RESTORER







0L5 - 1L



- Revives the colour and appearance of tarnished hulls.
- $\bullet$  Restores the shine of polished metals and chrome, stainless steel,  $\dots$
- Restores aluminium masts.









## **OWAYELL**\*

**REMOVES YELLOWING/SCALE/RUST** 



- Removes yellowing on gelcoats in minutes.
- Easily loosens scale.
- Removes rust marks on paint, stainless steel, gelcoat, ...
- Restores tarnished and oxidized aluminum.







## BLACKBAT 2 IN 1\*

CLEANS/DEGREASES
FENDERS & RUBBING MARKS





Spray 500ml - 2L5













## OWACLEAN\*

**CLEANS HULLS AND DECKS** 







- De sue serve sur el como el como el tel co
- Degreases and removes dirt marks in minutes.
- Concentrated formula to be diluted.









## **DIFFERENT META