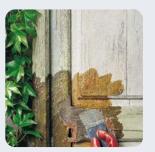

CTS IN 1: **REDUCES MILL GLAZE, REMOVES DIRT, STRIPS** Cladding, decking... Hardwoods & softwoods\*\*







1L - 2L5 - 10L



- Waterborne, multi-purpose, professional product.
- Reduces mill glaze on new wood.
- Cleans weathered wood.
- Strips old finishes from exterior woods.
- Use before finishing with TROPITECH® ALL IN ONE.



\* Hazardous - Follow the safety instructions, \*\* Except plastic, Avoid long standing time on aluminum, (1) Test OCDE 301 F.

# **DILUNETT®**\* WATER-BASED STRIPPER Wood\*\*, metal\*\*\*, PVC...

± 4 m²/l



0L5 - 1L - 2L5 - 10L





"Frise" binding agent: Scrape coat by coat. The colour is still ingrained.

DILUNETT®: Destroys the binding agent and eliminates deeply ingrained colour

Simply rinsing with water is enough



Apply **DILUNETT®** on to dry wood.



On paint, let it work for at least 30 minutes per coat.



Rinse thoroughly with water.



- Strips paint, stains, varnish, etc. Remove finish without scraping.
- Gel consistency. Does not drip or run.
- Easily removed with water Makes the coating water soluble.
- Does not evaporate. Does not dry out in high temperatures.
- Re-activated by wetting.

Removes up to 8 coats in 1 application



### PRO TIPS

### Can be combined for multi-purpose uses

### PRACTICAL WORK SITE EXAMPLE:

- On this deck made of exotic wood, as a first step the wood has been impregnated with a red treatment (stain deeply set into the wood).
- Two years later, two coats of linseed oil were applied which has darkened due to U.V.

Goal: Remove darkened oil + old treatment + the impregnated stain in a single operatio